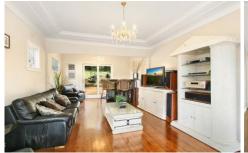

Formal lounge with French doors to sunny balcony Big dining room with glass to ceiling sliding doors Second rumpus - easily converted to fourth bedroom Open plan timber kitchen, stainless steel appliances New master bathroom, second bathroom downstairs Double garage with workshop, plenty of storage For full version visit the website