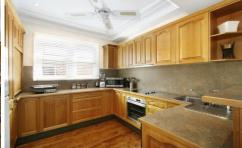

Formal lounge with French doors to sunny balcony Big dining room with glass to ceiling sliding doors Second rumpus - easily converted to fourth bedroom Open plan timber kitchen, stainless steel appliances New master bathroom, second bathroom downstairs Double garage with workshop, plenty of storage For full version visit the website