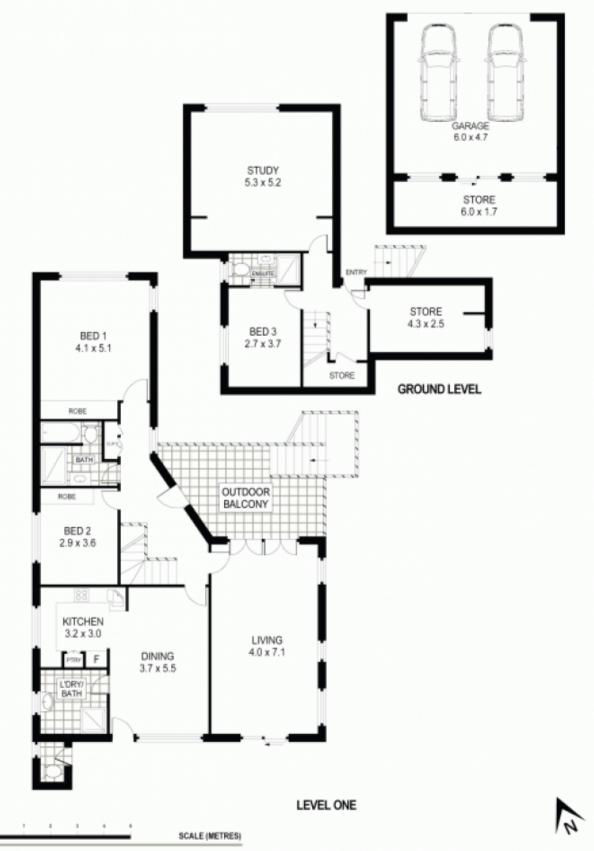

## 297 Gymea Bay Road GYMEA BAY NSW

Exclusively positioned in one of Gymea Bays most sought after addresses opposite Gymea Baths, this remarkable residence is ideal for those who love to entertain. Unsurpassed in its meticulous attention to detail, the immaculate open plan interiors offer multiple living and dining areas. Year round alfresco dining can be enjoyed from the front balcony or the expansive terrace which flows to a sunny child friendly grassed yard. Ideal for families of all ages!

Formal lounge with French doors to sunny balcony Big dining room with glass to ceiling sliding doors Second rumpus - easily converted to fourth bedroom Open plan timber kitchen, stainless steel appliances New master bathroom, second bathroom downstairs Double garage with workshop, plenty of storage For full version visit the website

4 🕮 2 📛 2 🖨

Type : House Land Size : 936 sqm

**View**: https://www.jreproperty.com.au/sale/nsw/sut herland/gymea-bay/residential/house/74882

56

Luke Jeffree 02 9540 2222

Pans shown are for presentation purposes only and are not part of any legal document or 11ts. They are subject to errors, omissions, inaccuracies and should not be used as a sole and accurate reference. Interested persos should make their own inquiries using independent sources.