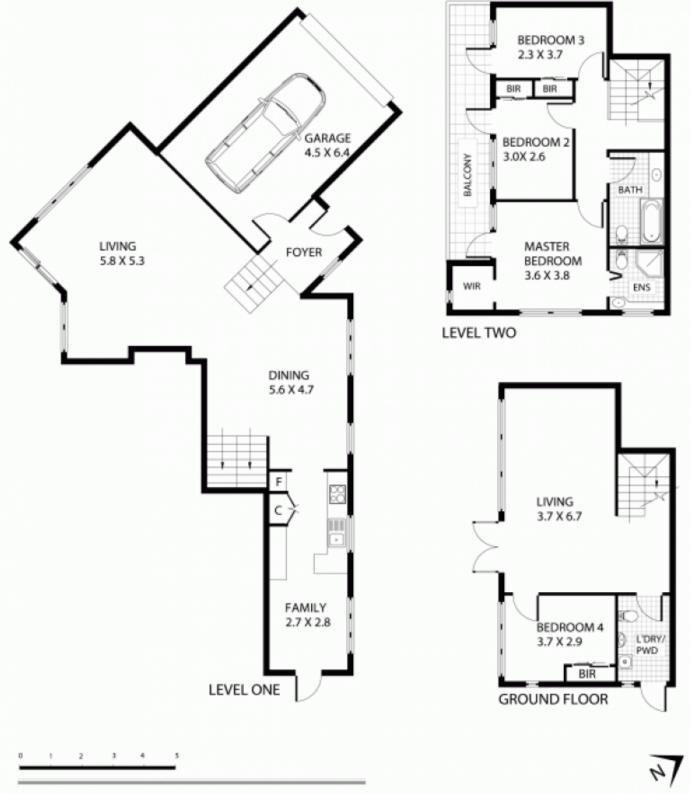

## 29 Narooma Place GYMEA BAY NSW

Providing the perfect balance between style and serenity, this family home is a sophisticated haven of intuitive construction, perfectly integrating the striking forms of the home with the natural surrounds. Situated at the end of a tightly held cul-de-sac, the cleverly designed outdoor spaces offer privacy and quietude, plus a deep resort style in ground pool guarantees years of family enjoyment. Light filled lounge room with National Park views Open plan dining room flows to galley style kitchen Stunning timber floors, Cathedral ceilings, skylights Huge rumpus/media room flows to sunny timber deck Extra deep in ground pool with natural rock surround Deep single remote garage, a myriad of storage space

4 🕮 3 🚰 1 🗬

Type : House Land Size : 930 sqm

View : https://www.jreproperty.com.au/sale/nsw/sut

herland/gymea-bay/residential/house/74882

Luke Jeffree 02 9540 2222

Plans shown are for presentation purposes only and are not part of any legal document or title. They are subject to errors, omissions, inaccuracies and should not be used as a sole and accurate reference. Interested parties should make their own inquiries using independent sources.