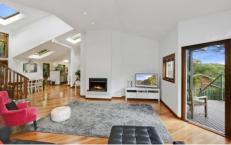

## 29 Narooma Place GYMEA BAY NSW

Providing the perfect balance between style and serenity, this family home is a sophisticated haven of intuitive construction, perfectly integrating the striking forms of the home with the natural surrounds. Situated at the end of a tightly held cul-de-sac, the cleverly designed outdoor spaces offer privacy and quietude, plus a deep resort style in ground pool guarantees years of family enjoyment. Light filled lounge room with National Park views Open plan dining room flows to galley style kitchen Stunning timber floors, Cathedral ceilings, skylights Huge rumpus/media room flows to sunny timber deck Extra deep in ground pool with natural rock surround Deep single remote garage, a myriad of storage space