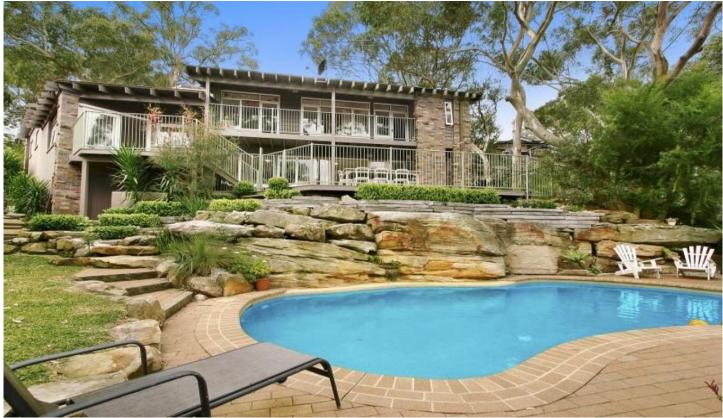

## 29 Narooma Place GYMEA BAY NSW

Providing the perfect balance between style and serenity, this family home is a sophisticated haven of intuitive construction, perfectly integrating the striking forms of the home with the natural surrounds. Situated at the end of a tightly held cul-de-sac, the cleverly designed outdoor spaces offer privacy and quietude, plus a deep resort style in ground pool guarantees years of family enjoyment. Light filled lounge room with National Park views Open plan dining room flows to galley style kitchen Stunning timber floors, Cathedral ceilings, skylights Huge rumpus/media room flows to sunny timber deck Extra deep in ground pool with natural rock surround Deep single remote garage, a myriad of storage space