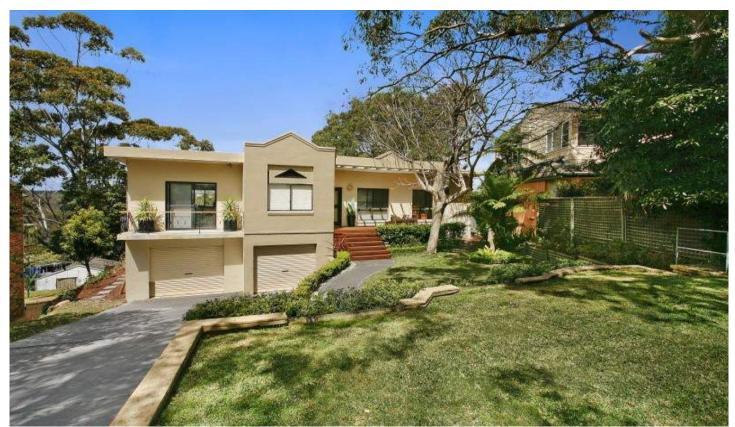

## 18 Noyana Avenue GRAYS POINT NSW

Completely renovated for effortless family living, this home offers a spacious and practical layout which encompasses magnificent views to the Royal National Park and Hacking River. The generous two story floor plan has separate formal and casual living spaces on both levels, plus a sunlit alfresco terrace, perfect for entertaining and family BBQs. Enjoys a sought after cul-de-sac position just moments to Grays Pt Primary school!

Versatile floor plan, lounge/dining/rumpus/media Magnificent water and bush views, alfresco balcony Open plan kitchen with stone benches, s/s appliances Renovated master bathroom with spa bath, second w.c Four generous bedrooms, home office or fifth bedroom Level grassed yard, manicured landscaped gardens