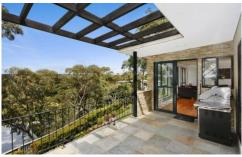

## 18 Noyana Avenue GRAYS POINT NSW

Completely renovated for effortless family living, this home offers a spacious and practical layout which encompasses magnificent views to the Royal National Park and Hacking River. The generous two story floor plan has separate formal and casual living spaces on both levels, plus a sunlit alfresco terrace, perfect for entertaining and family BBQs. Enjoys a sought after cul-de-sac position just moments to Grays Pt Primary school!

Versatile floor plan, lounge/dining/rumpus/media Magnificent water and bush views, alfresco balcony Open plan kitchen with stone benches, s/s appliances Renovated master bathroom with spa bath, second w.c Four generous bedrooms, home office or fifth bedroom Level grassed yard, manicured landscaped gardens