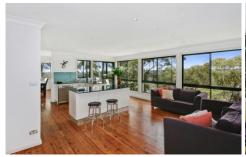

Versatile floor plan, lounge/dining/rumpus/media Magnificent water and bush views, alfresco balcony Open plan kitchen with stone benches, s/s appliances Renovated master bathroom with spa bath, second w.c Four generous bedrooms, home office or fifth bedroom Level grassed yard, manicured landscaped gardens