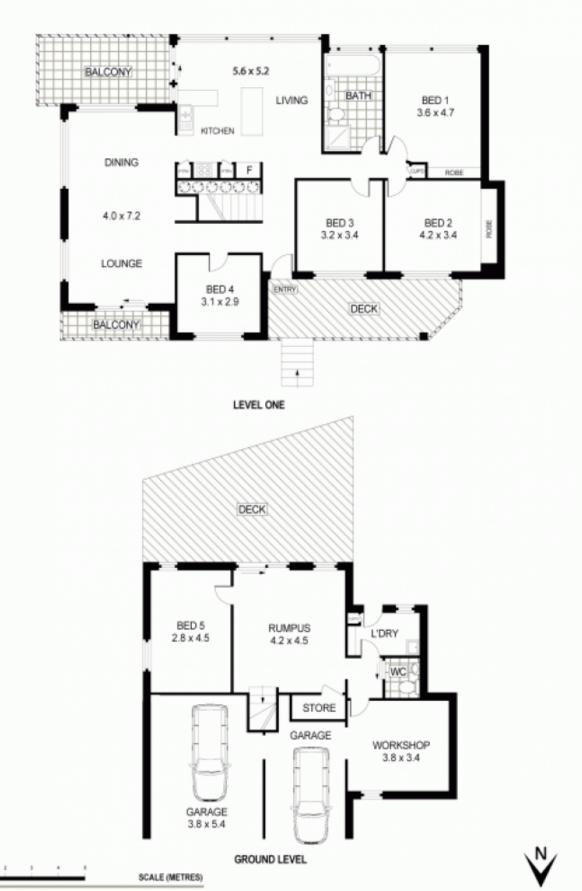

## 18 Noyana Avenue GRAYS POINT NSW

Completely renovated for effortless family living, this home offers a spacious and practical layout which encompasses magnificent views to the Royal National Park and Hacking River. The generous two story floor plan has separate formal and casual living spaces on both levels, plus a sunlit alfresco terrace, perfect for entertaining and family BBQs. Enjoys a sought after cul-de-sac position just moments to Grays Pt Primary school!

Versatile floor plan, lounge/dining/rumpus/media Magnificent water and bush views, alfresco balcony Open plan kitchen with stone benches, s/s appliances Renovated master bathroom with spa bath, second w.c Four generous bedrooms, home office or fifth bedroom Level grassed yard, manicured landscaped gardens