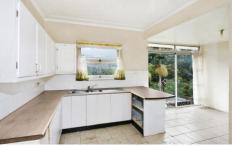

Open plan lounge/dining room upstairs, polished floors Second rumpus/storage room, original kitchen Three bedrooms, BIRs, unpolished timber floors Original bathroom and internal laundry Off street parking, big parcel of land over 1069sqm