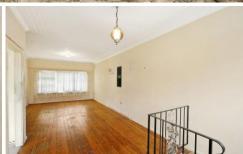

Open plan lounge/dining room upstairs, polished floors Second rumpus/storage room, original kitchen Three bedrooms, BIRs, unpolished timber floors Original bathroom and internal laundry Off street parking, big parcel of land over 1069sqm