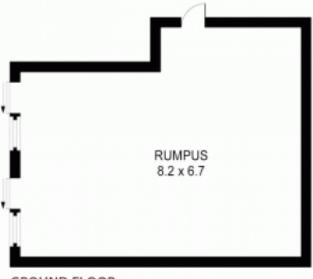

Open plan lounge/dining room upstairs, polished floors Second rumpus/storage room, original kitchen Three bedrooms, BIRs, unpolished timber floors Original bathroom and internal laundry Off street parking, big parcel of land over 1069sqm

3 🛺 1 🔓 1 🗬

Type : House Land Size : 1069 sqm

View: https://www.jreproperty.com.au/sale/nsw/sut herland/gymea/residential/house/7488259

**Luke Jeffree** 02 9540 2222

**GROUND FLOOR** 

LEVEL ONE

SCALE (METRES)