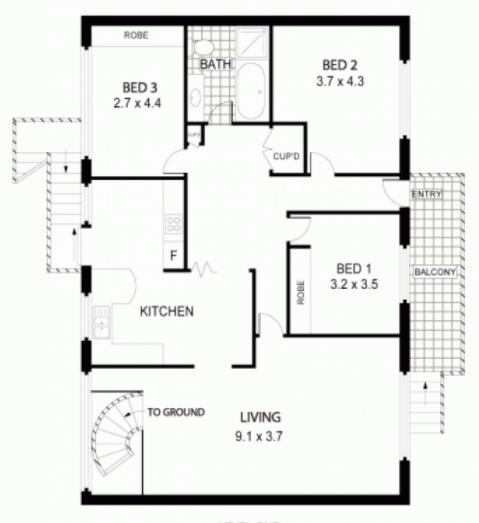

Open plan lounge/dining room upstairs, polished floors Second rumpus/storage room, original kitchen Three bedrooms, BIRs, unpolished timber floors Original bathroom and internal laundry Off street parking, big parcel of land over 1069sqm

3 🛺 1 🔓 1 🗬

Type : House Land Size : 1069 sqm

View: https://www.jreproperty.com.au/sale/nsw/sut herland/gymea/residential/house/7488259

**Luke Jeffree** 02 9540 2222

**GROUND FLOOR** 

LEVEL ONE

SCALE (METRES)