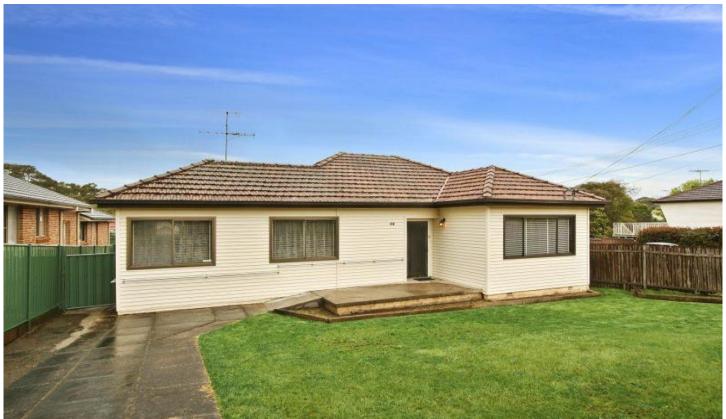

## **68 Hotham Road GYMEA NSW**

Occupying a sunny 575sqm block with dual street frontage, this immaculately maintained freestanding home presents an ideal opportunity to renovate and capitalise on its prime position. Immediately liveable as is and enjoying a sunny easterly aspect, the children with love the expansive rear grassed yard!