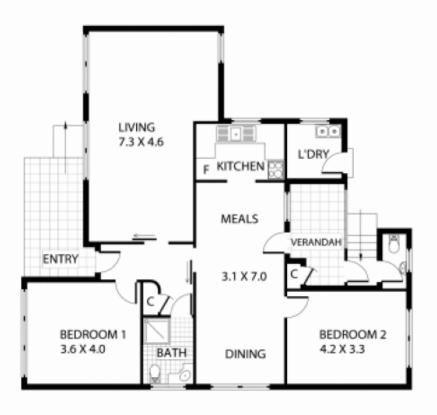

Spacious and bright combined lounge and dining room Updated kitchen, second casual dining and family room Two generous bedrooms plus potential third bedroom Sunroom, renovated bathroom, second powder room Double lock up garage, second single garage or shed Level grassed yard with sunny north east aspect