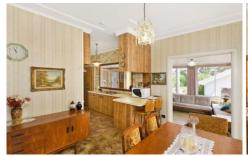

Formal lounge, separate dining room with high ceilings Updated kitchen with breakfast bar, overlooks sunroom Three generous bedrooms all with big built in robes Master bathroom downstairs, second shower in laundry Deep rear gardens with sunny alfresco terrace and pergola Single garage with workshop space, off street parking