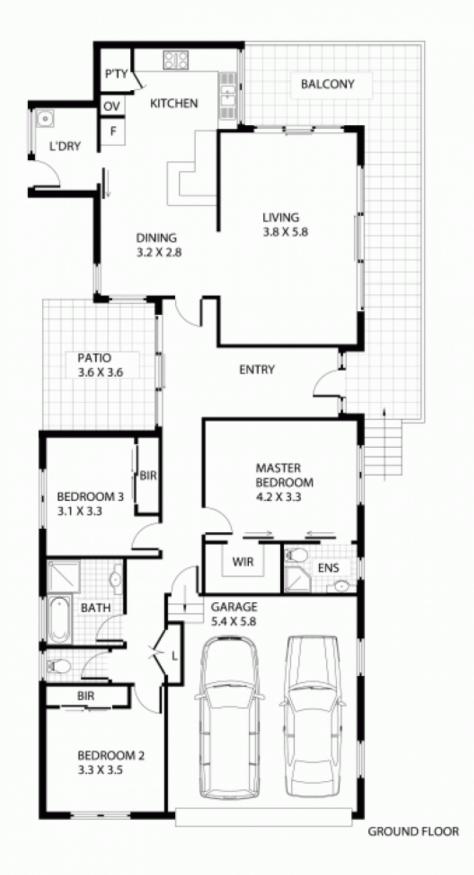

## 4 Flat Rock GYMEA BAY NSW

Tastefully redesigned for relaxed alfresco living and entertaining, this stylish family home boasts an elevated position in one of Gymea Bays most sort after cul-de-sac addresses. Spacious open plan living spaces flow to a covered balcony with tranquil water and National Park views, the children will love the deep in ground pool and grassed backyard. Idyllically positioned within Kirrawee High and Gymea Bay Primary school catchments.

Spacious family room flows to balcony with water views

Neat kitchen adjoins dining room, polished floors
throughout

Three generous bedrooms all with BIRs and ceiling fans Renovated bathrooms, master bedroom with en-suite Sunny child/pet friendly easy care gardens, in-ground pool DA approved for second storey addition

3 📭 2 🔓 2 😭

Type: House

**View**: https://www.jreproperty.com.au/sale/nsw/sutherla nd/gymea-bay/residential/house/7488267

Luke Jeffree 02 9540 2222

For full version visit the website

0 1 2 3 4 5

Plans shown are for presentation purposes only and are not part of any legal document or title. They are subject to errors, omissions, inaccuracies and should not be used as a sole and accurate reference. Interested parties should make their own inquiries using independent sources.