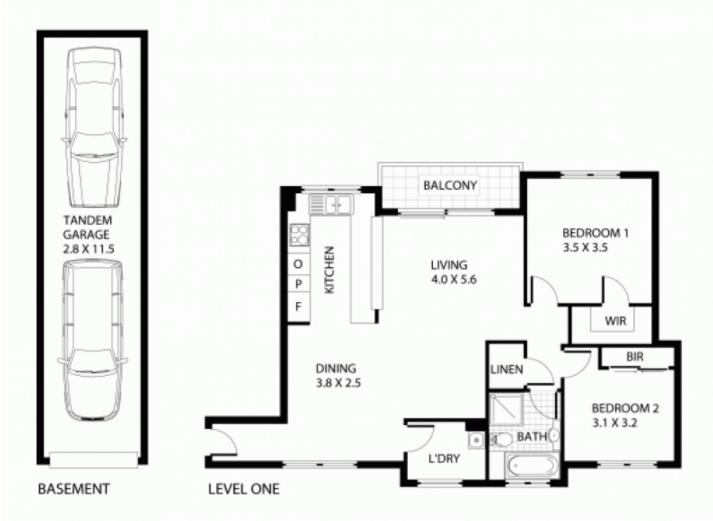

## 6/776 Kingsway, Gymea (access from Talara Road) GYMEA NSW

Modern North Facing Apartment with Tandem Garage!

A lifestyle of convenience and comfort awaits the astute buyer looking to purchase this fantastic two bedroom apartment just a few minutes stroll to Gymeas shopping and caf? strip. North facing open plan lounge/dining complete with air-conditioning, large modern gas kitchen with pantry, fully tilled bathroom, internal laundry with room for storage, built in wardrobes in both double size bedrooms plus, a lock up garage for 2 cars. All the creature comforts have been accounted for, act quickly as this great opportunity is not likely to last!

## 2 🗀 1 📛 2 🖨

Type : Unit Land Size : 120 sqm

**View**: https://www.jreproperty.com.au/sale/nsw/sut

herland/gymea/residential/unit/7488268

Plans shown are for presentation purposes only and are not part of any legal document or title. They are subject to errors, omissions, inaccuracies and should not be used as a sole and accurate reference. Interested parties should make their own inquiries using independent sources.