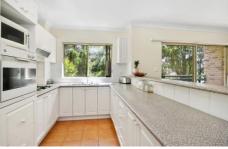

## 6/776 Kingsway, Gymea (access from Talara Road) GYMEA NSW

Modern North Facing Apartment with Tandem Garage!

A lifestyle of convenience and comfort awaits the astute buyer looking to purchase this fantastic two bedroom apartment just a few minutes stroll to Gymeas shopping and caf? strip. North facing open plan lounge/dining complete with air-conditioning, large modern gas kitchen with pantry, fully tilled bathroom, internal laundry with room for storage, built in wardrobes in both double size bedrooms plus, a lock up garage for 2 cars. All the creature comforts have been accounted for, act quickly as this great opportunity is not likely to last!