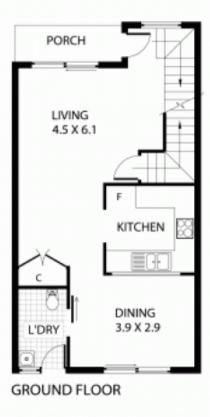

Open plan lounge & dining room flows to rear courtyard Modern kitchen with granite benches, s/s appliance, gas cooking

Generous bedrooms with BIRs, master with en-suite Modern bathrooms plus third wc to internal laundry Massive two car garage, internal storeroom, small security complex

## 3 🖴 2 🔓 2 🖨

Type : Townhouse Land Size : 187 sqm

**View** : https://www.jreproperty.com.au/sale/nsw/sut herland/gymea/residential/townhouse/74882

FIRST FLOOR

0 1 2 3 4 5

Plans shown are for presentation purposes only and are not part of any legal document or title. They are subject to errors, omissions, inaccuracies and should not be used as a sole and accurate reference. Interested parties should make their own inquiries using independent sources.