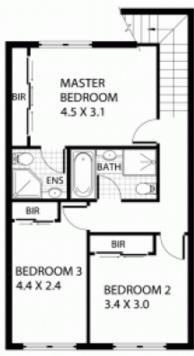

Open plan lounge & dining room flows to rear courtyard Modern kitchen with granite benches, s/s appliance, gas cooking

Generous bedrooms with BIRs, master with en-suite Modern bathrooms plus third wc to internal laundry Massive two car garage, internal storeroom, small security complex

## 3 🖴 2 🔓 2 🖨

Type : Townhouse Land Size : 187 sqm

**View** : https://www.jreproperty.com.au/sale/nsw/sut herland/gymea/residential/townhouse/74882

FIRST FLOOR

0 1 2 3 4 5

Plans shown are for presentation purposes only and are not part of any legal document or title. They are subject to errors, omissions, inaccuracies and should not be used as a sole and accurate reference. Interested parties should make their own inquiries using independent sources.