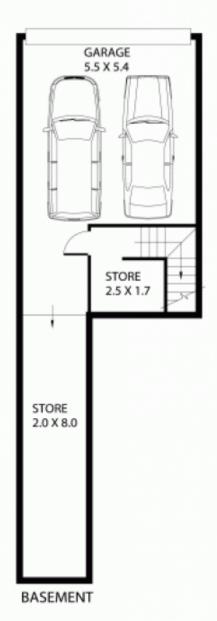

Open plan lounge & dining room flows to rear courtyard Modern kitchen with granite benches, s/s appliance, gas cooking

Generous bedrooms with BIRs, master with en-suite Modern bathrooms plus third wc to internal laundry Massive two car garage, internal storeroom, small security complex

## 3 🖴 2 🔓 2 🖨

Type : Townhouse Land Size : 187 sqm

**View** : https://www.jreproperty.com.au/sale/nsw/sut herland/gymea/residential/townhouse/74882

FIRST FLOOR

0 1 2 3 4 5

Plans shown are for presentation purposes only and are not part of any legal document or title. They are subject to errors, omissions, inaccuracies and should not be used as a sole and accurate reference. Interested parties should make their own inquiries using independent sources.