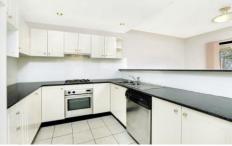

Open plan lounge & dining room flows to rear courtyard Modern kitchen with granite benches, s/s appliance, gas cooking

Generous bedrooms with BIRs, master with en-suite Modern bathrooms plus third wc to internal laundry Massive two car garage, internal storeroom, small security complex