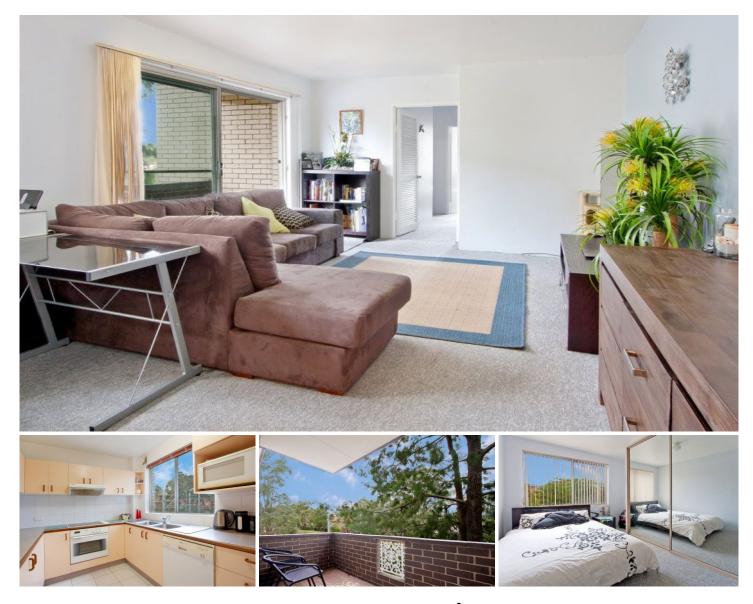

## 5/45 Talara Road GYMEA NSW

No second chance here! This fantastic three bedroom apartment is a stones throw from Gymea shops, cafes and train station and is offered to the market with fresh bright interiors, alfresco balcony, plus a single lock up garage. This is a fantastic opportunity for first home buyers to take advantage of the soon to expire government incentives or astute investors seeking an excellent rental return. Be very quick!

Idyllic open plan lounge and dining room flows to balcony Modern kitchen with plenty of bench and cupboard space

Three bedrooms, master with mirrored BIRs, linen cupboard

Modern bathroom, internal laundry, single lock up garage Entry level price for sought after Gymea, low strata rates For full version visit the website