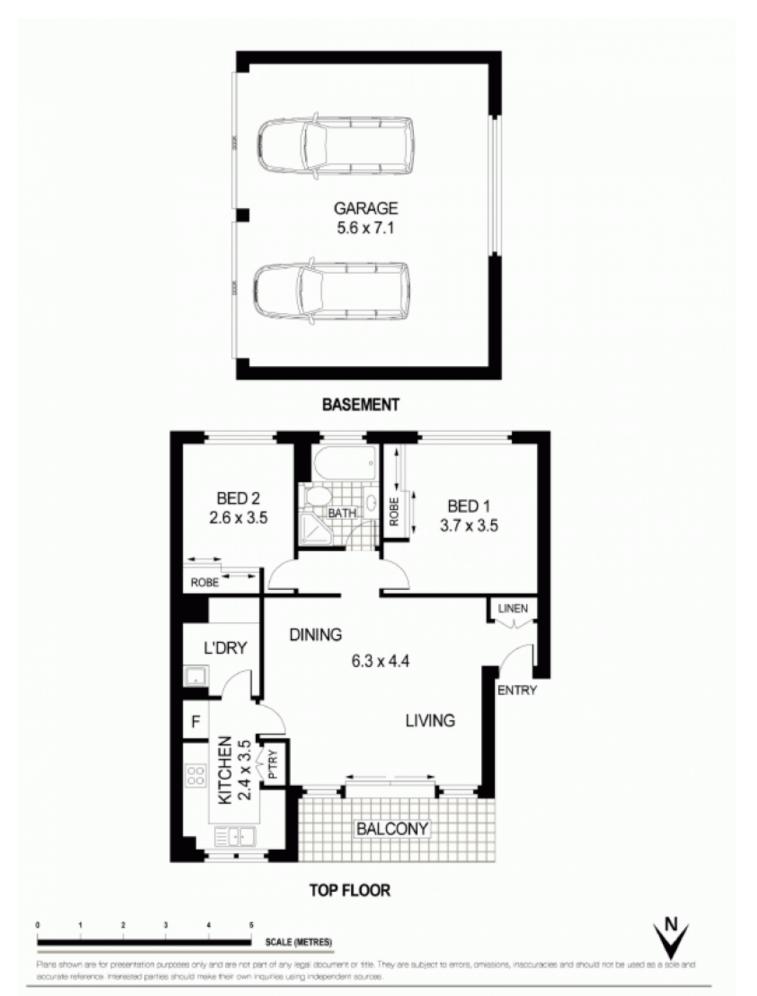

## **Desirable Double Garage!**

Privately positioned on the top floor, this north facing apartment displays a sleek fusion of style & luxury with unsurpassed attention to detail. Generous open plan living space flooded with all day light flows to idyllic balcony with district views. Superbly positioned to enjoy sought after Gymea Village and its cafes, restaurants, shopping and transport.

Brand new designer kitchen, stainless steel Smeg appliances Fully tiled renovated bathroom, internal laundry , linen cupboard Double sized bedroom both with mirrored built in

For full version visit the website

## 2 🎮 1 🚔 2 🚘

Type : Unit

View : https://www.jreproperty.com.au/sale/nsw/sutherla nd/gymea/residential/unit/7488272