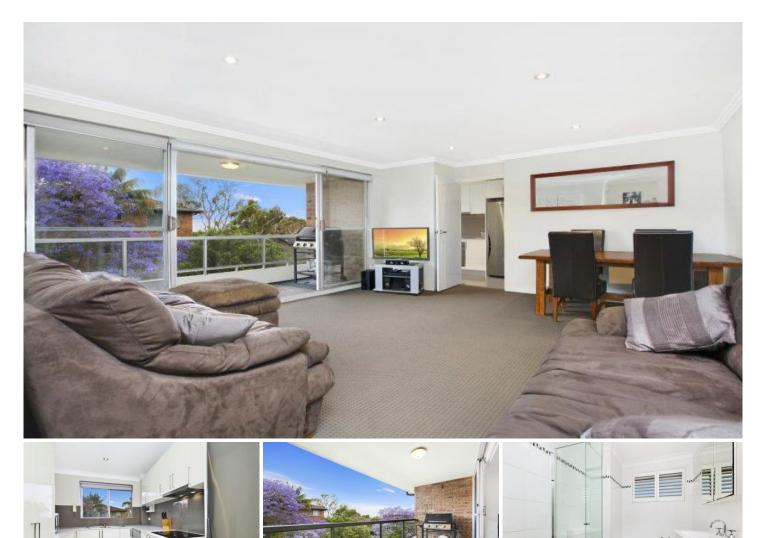

## **Desirable Double Garage!**

Privately positioned on the top floor, this north facing apartment displays a sleek fusion of style & luxury with unsurpassed attention to detail. Generous open plan living space flooded with all day light flows to idyllic balcony with district views. Superbly positioned to enjoy sought after Gymea Village and its cafes, restaurants, shopping and transport.

Brand new designer kitchen, stainless steel Smeg appliances Fully tiled renovated bathroom, internal laundry , linen cupboard Double sized bedroom both with mirrored built in

For full version visit the website