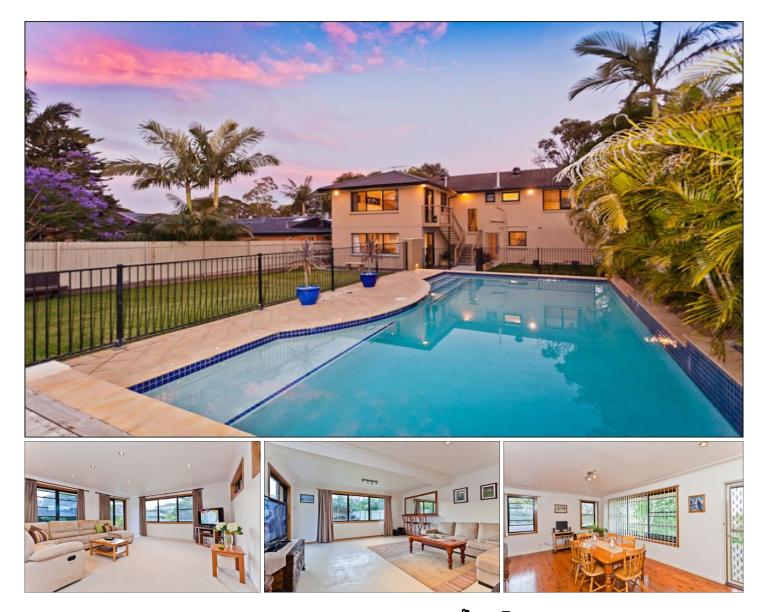

## 7 Lowana Avenue KIRRAWEE NSW

Undoubtedly one of Kirrawees most desirable residences, this thoughtfully designed home is complete with every conceivable extra. Holding pride of place in a tightly held cul-de-sac within the sought after Kirrawee High catchment, this big family residence embraces an abundance of light and space across a selection of casual and formal living areas. A deep lawned rear garden with resort style pool ensures nothing has been overlooked in the quest to create a remarkable family home.

Generous two storey home with big family room and rumpus

Timber kitchen, new s/s appliances, b/fast bar, stone benches

BIRs in all bedrooms, master bedroom downstairs with en-suite