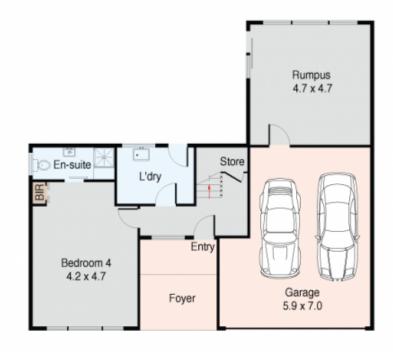

## 4 🎮 2 🚔 2 😭

| Туре | : House |
|------|---------|
|------|---------|

View

Land Size : 658 sqm

: https://www.jreproperty.com.au/sale/nsw/sut herland/kirrawee/residential/house/7488274

Site Plan

Ground Floor