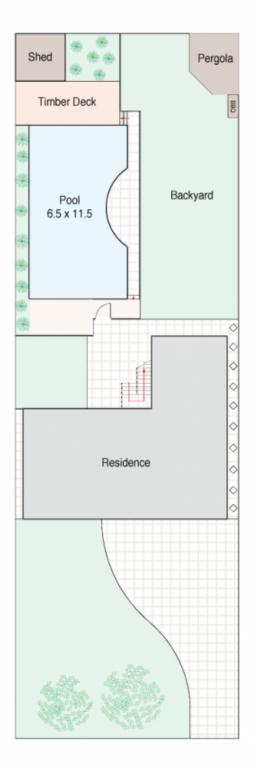

## 4 🎮 2 🚔 2 😭

| Туре | : House |
|------|---------|
|------|---------|

View

Land Size : 658 sqm

: https://www.jreproperty.com.au/sale/nsw/sut herland/kirrawee/residential/house/7488274

Site Plan

Ground Floor