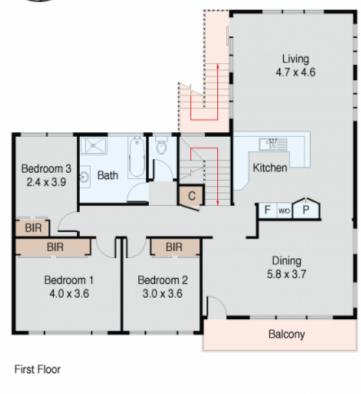

## 4 🎮 2 🚔 2 😭

| Туре | : House |
|------|---------|
|------|---------|

View

Land Size : 658 sqm

: https://www.jreproperty.com.au/sale/nsw/sut herland/kirrawee/residential/house/7488274

Site Plan

Ground Floor