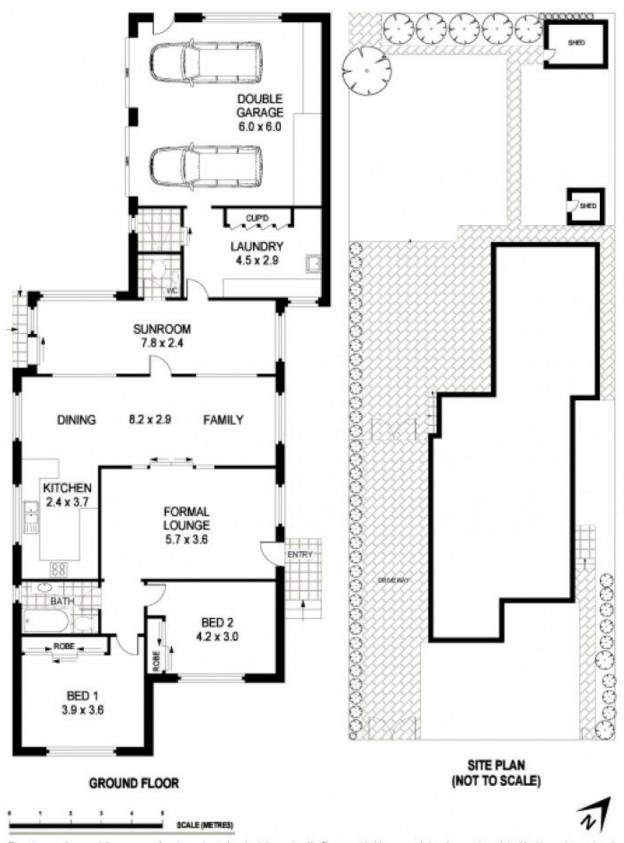

Two open plan lounge/dining rooms plus generous sunroom

Big galley style kitchen with updated timber look cupboards

Big bedrooms, master with mirrored built in robes

Updated bathroom plus second shower and powder room Easy care yard, great level building block over sqm

Huge double garage plus off street parking for

## 2 🎮 1 🚔 2 🚘

Type : House

View

- Land Size : 663 sqm
  - : https://www.jreproperty.com.au/sale/nsw/sut herland/gymea/residential/house/7488275

https://www.jreproperty.com.au

Plans shown are for presentation purposes only and are not part of any legal document or fills. They are subject to errors, orrelations, inaccuracies and should not be used as a sole and accurate reference. Interested parties should make their own inquities using independent sources.