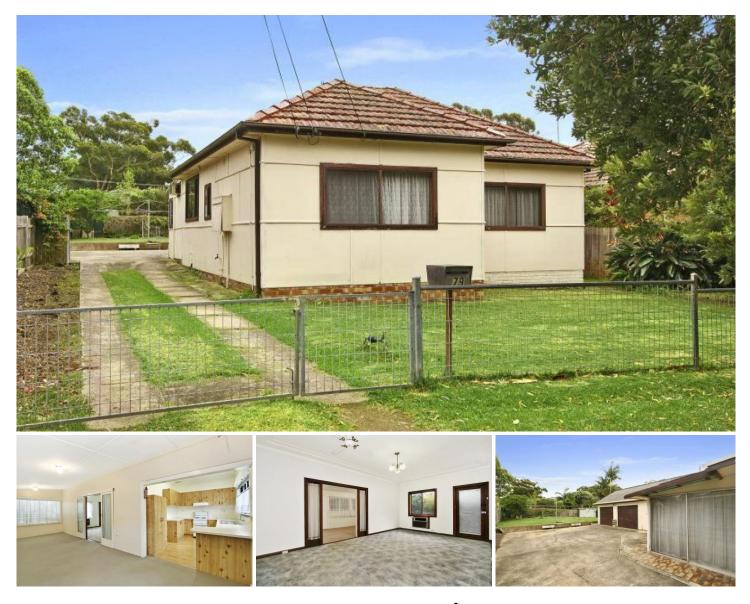

## **79 Premier Street GYMEA NSW**

Offered to the market for the first time in over 55 years, this is a rare opportunity to secure prime level land in one of Gymeas most sought after streets. Perfectly liveable as is with plenty of room for a young family, this home is ripe for a creative renovation or astute buyers may knock down and rebuild their dream home and capitalise on its fantastic proximity to Gymeas caf? and shopping strip!

Two open plan lounge/dining rooms plus generous sunroom

Big galley style kitchen with updated timber look cupboards

Big bedrooms, master with mirrored built in robes

Updated bathroom plus second shower and powder room Easy care yard, great level building block over sqm

Huge double garage plus off street parking for