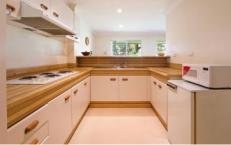

L shaped open plan lounge and dining room flows to balcony

Neat and spacious kitchen with servery, plenty of bench space

Generous bedrooms, built in robes, linen cupboard Neat and tidy bathroom, perfect for renovating, internal laundry