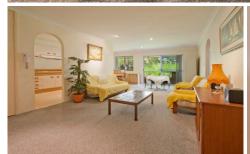

L shaped open plan lounge and dining room flows to balcony

Neat and spacious kitchen with servery, plenty of bench space

Generous bedrooms, built in robes, linen cupboard Neat and tidy bathroom, perfect for renovating, internal laundry