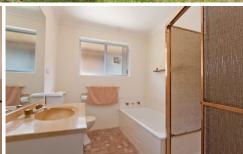

L shaped open plan lounge and dining room flows to balcony

Neat and spacious kitchen with servery, plenty of bench space

Generous bedrooms, built in robes, linen cupboard Neat and tidy bathroom, perfect for renovating, internal laundry