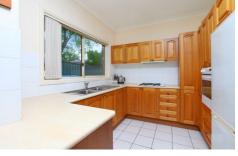

Open plan lounge/dining/kitchen with air conditioning Master bedroom with en-suite, all with triple built in robes Bright timber kitchen with plenty of cupboard space Modern bathroom, big laundry, loads of storage space Situated at the quiet rear of the complex, just one common 3 📭 2 🖺 2 😭