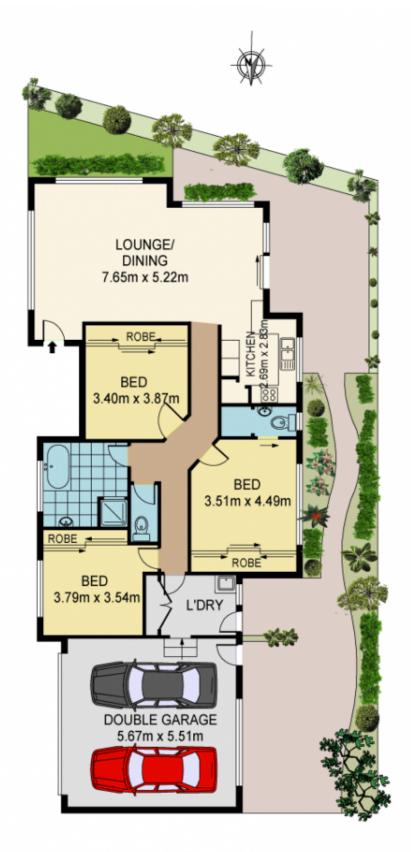

## 4/168 Forest GYMEA NSW

Single level living has never been easier than that afforded by this fantastic three bedroom Villa home. Perfectly positioned at the rear of a small complex of five only, this delightful residence shares just one common garage wall with its neighbour! Easy to maintain and boasting 250sqm in total, the open plan living space flows to a private sunny courtyard. Just minutes to Gymea shops, cafes and station, youll be happy to leave the car at home in the big double garage.

Open plan lounge/dining/kitchen with air conditioning Master bedroom with en-suite, all with triple built in robes Bright timber kitchen with plenty of cupboard space Modern bathroom, big laundry, loads of storage space Situated at the quiet rear of the complex, just one common 3 📭 2 🖺 2 😭

Type : Villa Land Size : 250 sqm

View: https://www.jreproperty.com.au/sale/nsw/sut

herland/gymea/residential/villa/7488277

For full version visit the website

**GROUND FLOOR** 

INT: 143.01 m<sup>2</sup>

4/168 FOREST ROAD, GYMEA