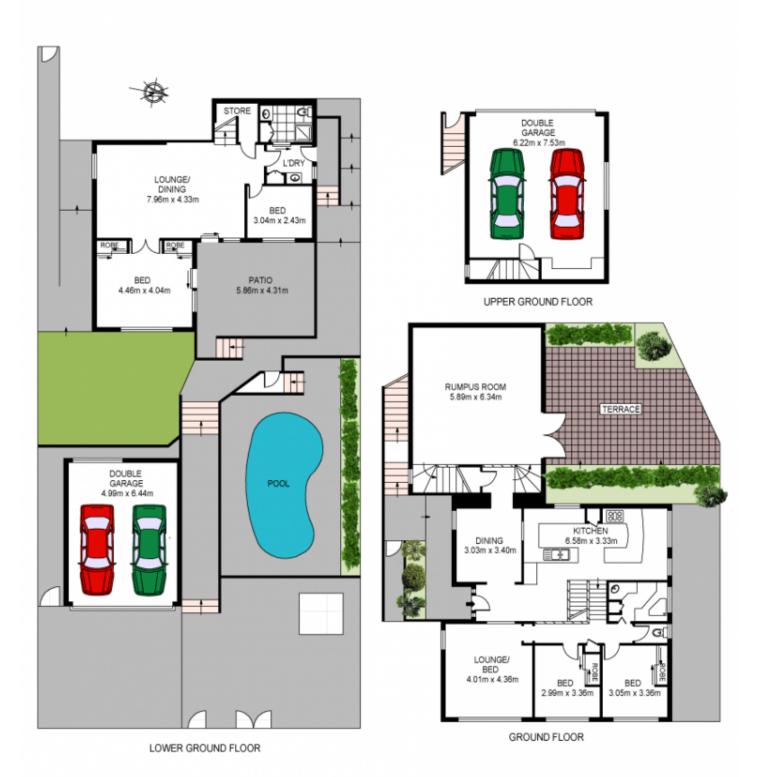

## 20 Wylie Street KIRRAWEE NSW

Cascading across its picturesque 658sqm block, this immaculate residence incorporates stunning architectural elements to create a perfect fusion of indoor/outdoor living. Soaring ceilings, glass highlights and a clever split level design ensure light filled interiors with desirable separation conducive to seamless family living. Privately located with two street access its tailor made for entertaining with a large covered deck, pool and heated six person spa. Multiple living with family/dining/media/games with bar Spacious al fresco deck plus private courtyard retreat Central granite kitchen, breakfast bar & Smeg appliances Versatile floor plan with 4 large bedrooms & possible 5th 2 separate 2 car garages, 2nd set up as games by the pool