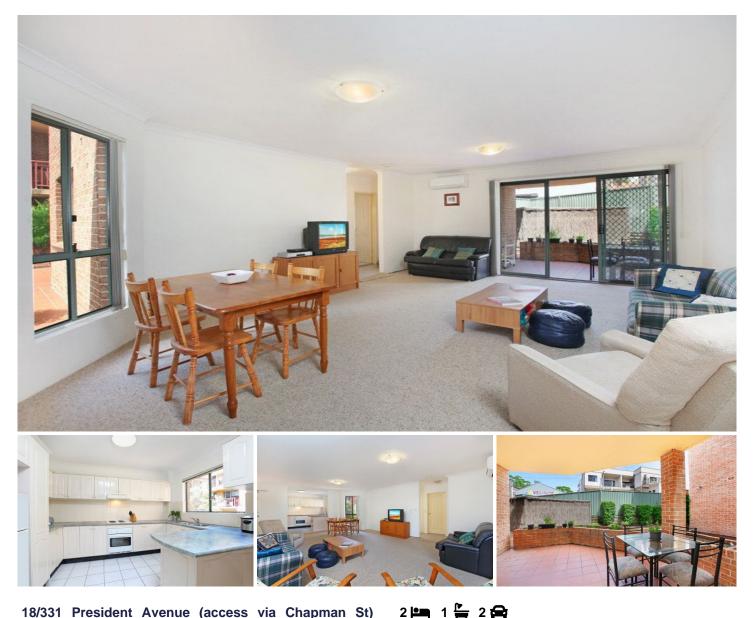

## 18/331 President Avenue (access via Chapman St) GYMEA NSW

A lifestyle of convenience and comfort awaits the astute buyer looking to purchase a fantastic two bedroom apartment just a few minutes stroll to Gymea Village shopping and caf? strip. Spacious & bright open plan lounge/dining/kitchen configuration flows to a sunny villa style alfresco terrace. Modern kitchen & bathroom, generous size bedrooms both with built-ins and double garage complete this perfect package. Be quick as this fantastic opportunity wont last long.

Ground floor apartment in well maintained security building Generous light filled open plan living/dining with air-con Courtyard style balcony, freshly painted, internal laundry Great size modern kitchen and bathroom