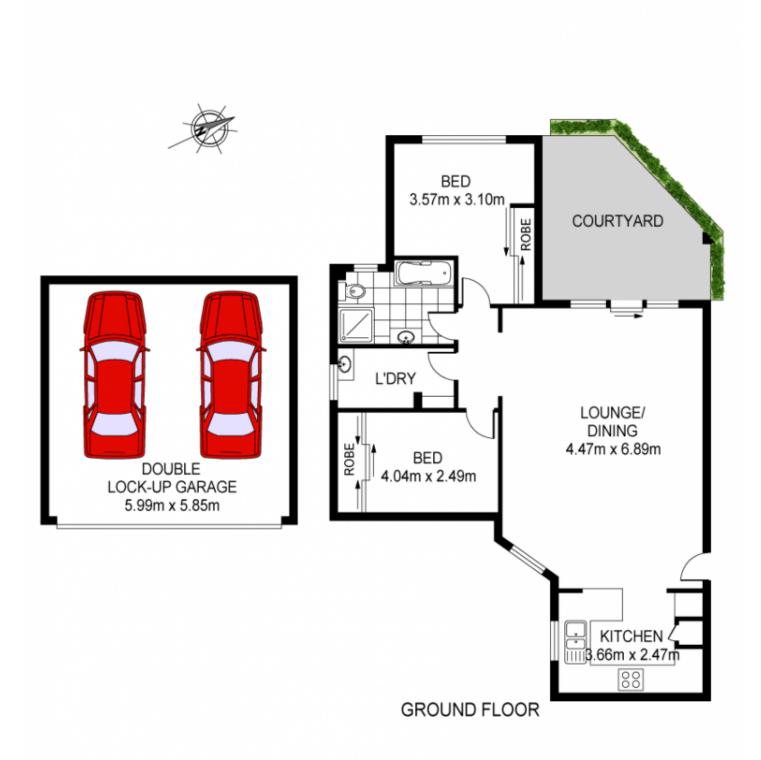

## INT :79.72 m<sup>2</sup> 18/331 PRESIDENT AVE, GYMEA

Plans shown are for presentation purposes only and are not part of any legal document or title and are subject to errors, omissions, inaccuracies and should not be used as sole and accurate reference. Interested parties should make their own enquiries using other sources supplied.