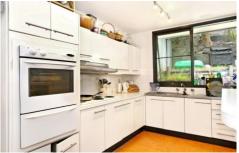

## 191 North West Arm Road GRAYS POINT NSW

With scope to renovate and add value to this well located home, those buyers on a limited budget will just love this opportunity! The L-shaped lounge and dining room features floor to ceiling windows which lend the rooms to plenty of natural light. A timber balcony off the living room takes in tree top views across North West Arm and is the perfect backdrop to a easy BBQs. Awaiting further inspiration is the generous kitchen and tidy bathroom. All three bedrooms are of generous proportions. Yet to realise its full potential and perfectly comfortable as is, astute investors should not pass up this opportunity to purchase in a sought after suburb at an affordable price!

L shaped living areas with floor to ceiling windows Tidy kitchen overlooking the rear grassed yard

For full version visit the website