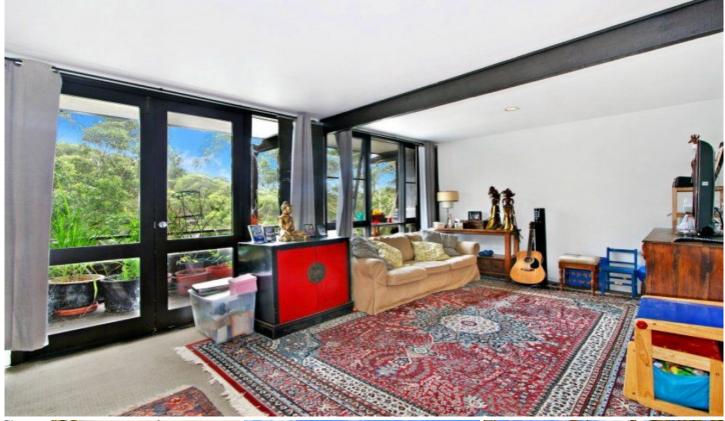

## 191 North West Arm Road GRAYS POINT NSW

With scope to renovate and add value to this well located home, those buyers on a limited budget will just love this opportunity! The L-shaped lounge and dining room features floor to ceiling windows which lend the rooms to plenty of natural light. A timber balcony off the living room takes in tree top views across North West Arm and is the perfect backdrop to a easy BBQs. Awaiting further inspiration is the generous kitchen and tidy bathroom. All three bedrooms are of generous proportions. Yet to realise its full potential and perfectly comfortable as is, astute investors should not pass up this opportunity to purchase in a sought after suburb at an affordable price!

L shaped living areas with floor to ceiling windows Tidy kitchen overlooking the rear grassed yard

For full version visit the website