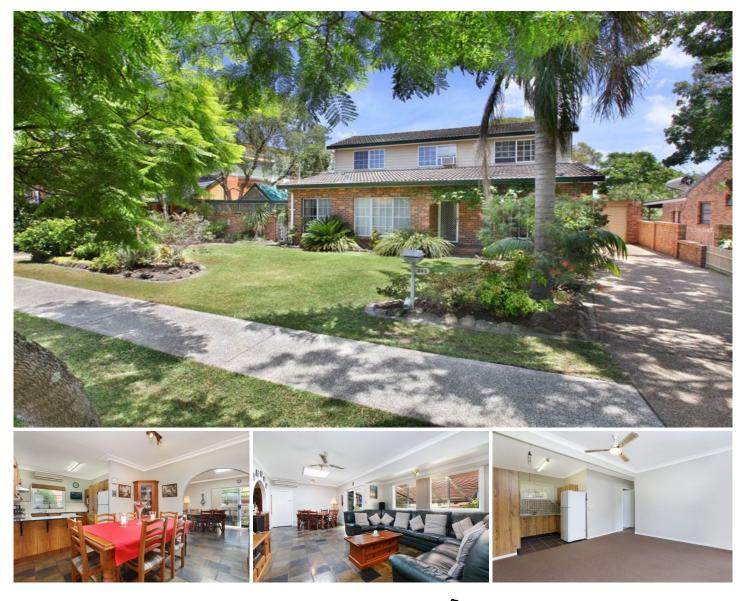

## 241 Gymea Bay Road GYMEA BAY NSW

Positioned in a highly sought after tree lined street just minutes from the pristine waters of Gymea Bay, village shops, restaurants, bus and schools, this very special home accommodates the largest of families in style. Exuding a warm and welcoming ambience, features include a fully self contained two bedroom flat, private child friendly lawns and extremely versatile floor plan with multiple living areas and a choice of two covered, outdoor entertaining areas.

Over 800sqm of level, low maintenance fully fenced gardens

Spacious formal lounge, dining, family, study and meals Granite kitchen, cabana, outdoor entertaining with BBQ

For full version visit the website

## 6 🛤 3 🚔 2 🚘

| .,,,,,,,,,,,,,,,,,,,,,,,,,,,,,,,,,,,,,, | Гу | p | е |  |  | 2 | H | 0 | us | e |
|-----------------------------------------|----|---|---|--|--|---|---|---|----|---|
|-----------------------------------------|----|---|---|--|--|---|---|---|----|---|

View

Land Size : 803 sqm

: https://www.jreproperty.com.au/sale/nsw/sut herland/gymea-bay/residential/house/74882 83

Luke Jeffree 02 9540 2222

SITE PLAN

INT : 278.43m<sup>2</sup>

241 GYMEA BAY RD, GYMEA BAY.