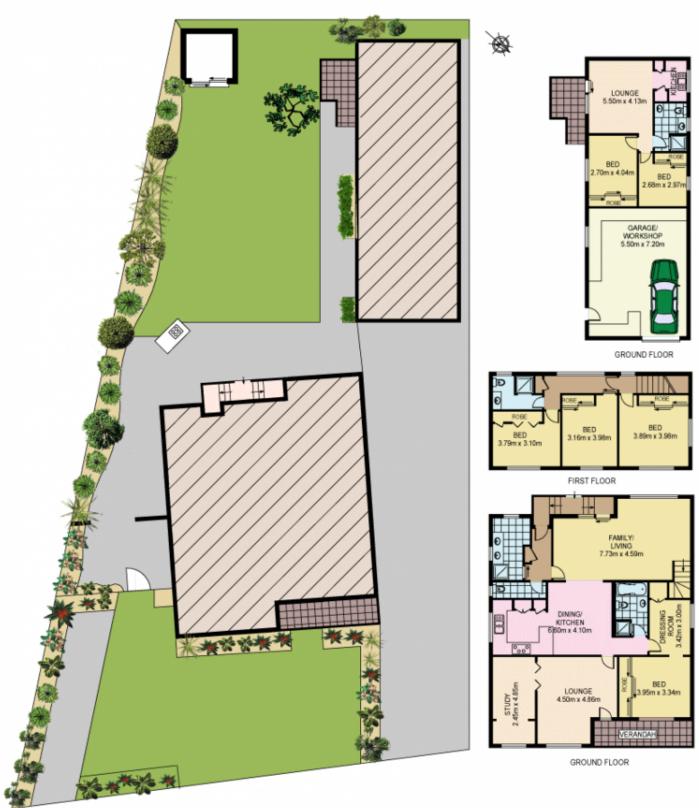

View

Land Size : 803 sqm

: https://www.jreproperty.com.au/sale/nsw/sut herland/gymea-bay/residential/house/74882 83

Luke Jeffree 02 9540 2222

SITE PLAN

INT : 278.43m<sup>2</sup>

241 GYMEA BAY RD, GYMEA BAY.

Plans shown are for presentation purposes only and are not part of any legal document or the and are subject to enore, ormaisans, inaccuracies and should not be used as solis and accurate reference. Interested parties should make their own enquiries using other sources supplied.