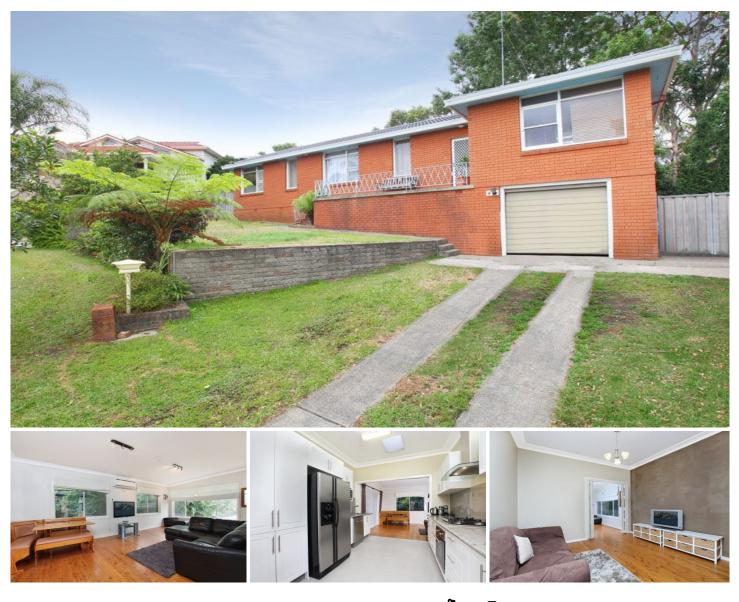

## **4 Opal Place GYMEA NSW**

Set in a private cul-de-sac, this updated residence offers plenty of room for an active family with generous proportions, user friendly layout and light filled interiors. Multiple living areas, superb decked outdoor entertaining with built in seating and salt water above ground pool make for an easy everyday lifestyle. Conveniently located its just a stroll to parklands, schools, bus and shops and a quick drive to the beach.

Contemporary interiors include timber floors & feature walls

Kids rumpus opens through bi-folds to large family & dining

Brand new designer kitchen, stainless steel appliances 4 beds each with BIRs, air con in living and master