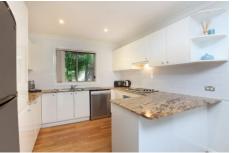

Modern complex, one of only 9 with security access Intercom entrance, soaring ceilings and skylights
Stunning granite kitchen with stainless steel appliances
Spacious versatile interiors, open plan lounge & dining
Study niche, 2 beds with BIRs, master with air, spa bath
1 lock up car configured as rumpus with toilet & storage