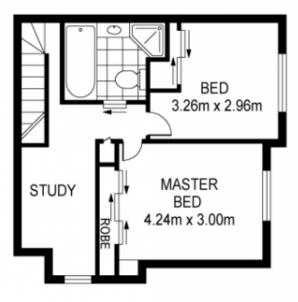

Modern complex, one of only 9 with security access Intercom entrance, soaring ceilings and skylights
Stunning granite kitchen with stainless steel appliances
Spacious versatile interiors, open plan lounge & dining
Study niche, 2 beds with BIRs, master with air, spa bath
1 lock up car configured as rumpus with toilet & storage

2 📭 1 🖺 1 🗬

Type : Townhouse Land Size : 189 sqm

**View**: https://www.jreproperty.com.au/sale/nsw/sut herland/gymea/residential/townhouse/74882

85

Luke Jeffree 02 9540 2222

FIRST FLOOR

**GROUND FLOOR** 

INT: 102.17m<sup>2</sup>

1/726 KINGSWAY; GYMEA

Plans shown are for presentation purposes only and are not part of any legal document or title and are subject to errors, omissions, inaccuracies and should not be used as sole and accurate reference. Interested parties should make their own enquiries using other sources supplied.