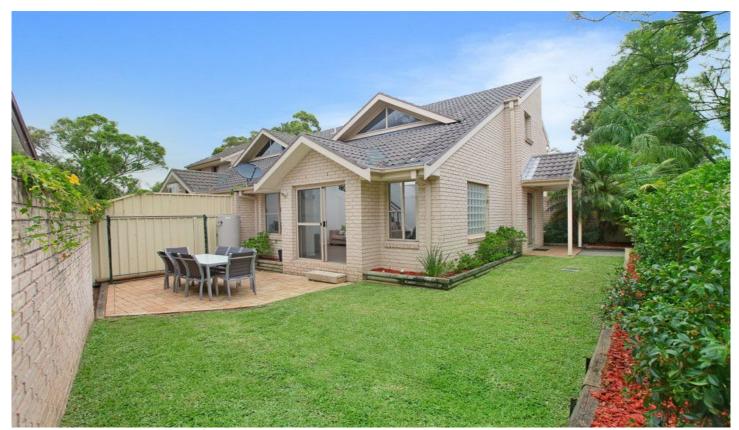

## 1/726 Kingsway GYMEA NSW

A light filled haven of immaculate presentation, this stylish town home has many special qualities featuring generous proportions, modern finishes and an unbeatable location a short walk to all amenities. Featuring house like proportions, living areas are spacious opening onto a large private entertainers courtyard and child friendly lawn and gardens.

Modern complex, one of only 9 with security access Intercom entrance, soaring ceilings and skylights
Stunning granite kitchen with stainless steel appliances
Spacious versatile interiors, open plan lounge & dining
Study niche, 2 beds with BIRs, master with air, spa bath
1 lock up car configured as rumpus with toilet & storage