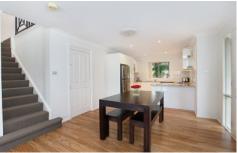

Modern complex, one of only 9 with security access Intercom entrance, soaring ceilings and skylights
Stunning granite kitchen with stainless steel appliances
Spacious versatile interiors, open plan lounge & dining
Study niche, 2 beds with BIRs, master with air, spa bath
1 lock up car configured as rumpus with toilet & storage