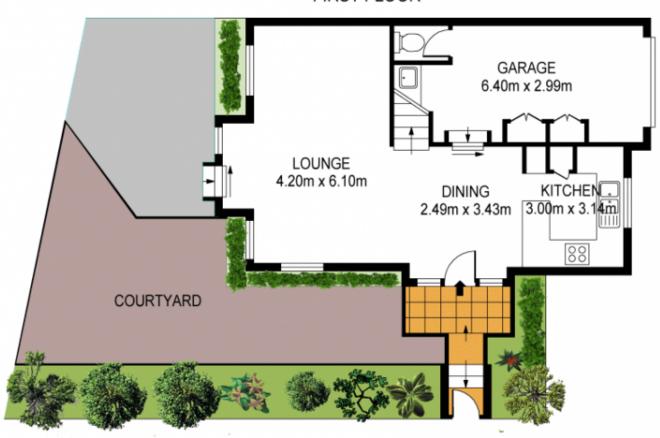

Modern complex, one of only 9 with security access Intercom entrance, soaring ceilings and skylights
Stunning granite kitchen with stainless steel appliances
Spacious versatile interiors, open plan lounge & dining
Study niche, 2 beds with BIRs, master with air, spa bath
1 lock up car configured as rumpus with toilet & storage

2 📭 1 🖺 1 🗬

Type : Townhouse Land Size : 189 sqm

**View**: https://www.jreproperty.com.au/sale/nsw/sut herland/gymea/residential/townhouse/74882

85

Luke Jeffree 02 9540 2222

FIRST FLOOR

**GROUND FLOOR** 

INT: 102.17m<sup>2</sup>

1/726 KINGSWAY; GYMEA

Plans shown are for presentation purposes only and are not part of any legal document or title and are subject to errors, omissions, inaccuracies and should not be used as sole and accurate reference. Interested parties should make their own enquiries using other sources supplied.