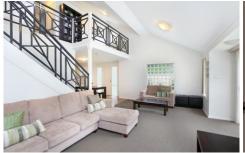

Modern complex, one of only 9 with security access Intercom entrance, soaring ceilings and skylights
Stunning granite kitchen with stainless steel appliances
Spacious versatile interiors, open plan lounge & dining
Study niche, 2 beds with BIRs, master with air, spa bath
1 lock up car configured as rumpus with toilet & storage