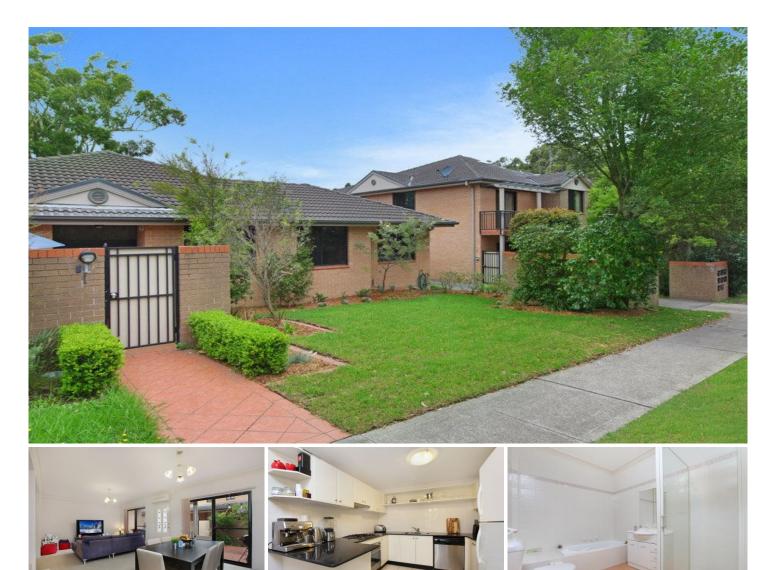

## 11/22 Premier Street GYMEA NSW

Designed for those seeking a convenient and easy living lifestyle, this modern town home is privately located in a stylish security complex. Well proportioned interiors spread over two levels are complimented by a generous courtyard and long balcony. Open plan lounge & dining flows to adjoining courtyard Contemporary granite kitchen with stainless appliances Two over sized bedrooms with BIRs, master with ensuite Both beds adjoin deck, internal access to secure garage Powder room on 1st level, laundry, storage, air & intercom Ultra convenient location - a stroll to shops, train & schools