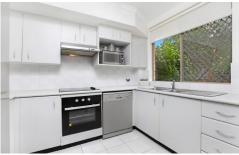

Modern updated interiors include stylish timber floors Expansive Balinese style deck with bamboo surrounds Open plan living flows to outdoor entertaining Three spacious bedrooms, all with BIRs, light & bright Convenient powder room, laundry, air conditioner, secure 2 LUG