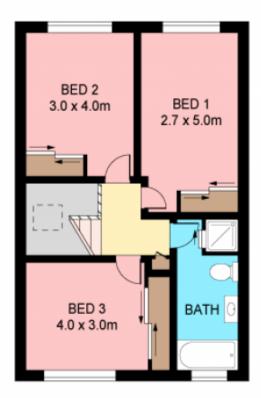

Modern updated interiors include stylish timber floors Expansive Balinese style deck with bamboo surrounds Open plan living flows to outdoor entertaining Three spacious bedrooms, all with BIRs, light & bright Convenient powder room, laundry, air conditioner, secure 2 LUG

Quietly located, fantastic home or investment opportunity

3 🕮 1 🟪 2 🗬

Type : Townhouse Building Size : 20 sqm

View : https://www.jreproperty.com.au/sale/nsw /sutherland/kirrawee/residential/townhou

/sutherland/kirrawee/residential/townhou se/7488287

Luke Jeffree 02 9540 2222

**GROUND FLOOR** 

FIRST FLOOR

Plans shown are for presentation purposes only and are not part of any legal document or title. They are subject to errors, omissions, inaccuracies and should not be used as a sole and accurate reference. Interested parties should make their own inquiries using independent sources. Ref. No.: 9652.