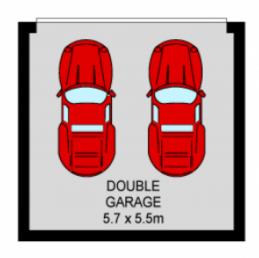

Modern updated interiors include stylish timber floors Expansive Balinese style deck with bamboo surrounds Open plan living flows to outdoor entertaining Three spacious bedrooms, all with BIRs, light & bright Convenient powder room, laundry, air conditioner, secure 2 LUG

Quietly located, fantastic home or investment opportunity

3 🕮 1 🟪 2 🗬

Type : Townhouse Building Size : 20 sqm

View : https://www.jreproperty.com.au/sale/nsw /sutherland/kirrawee/residential/townhou

/sutherland/kirrawee/residential/townhou se/7488287

Luke Jeffree 02 9540 2222

**GROUND FLOOR** 

FIRST FLOOR

Plans shown are for presentation purposes only and are not part of any legal document or title. They are subject to errors, omissions, inaccuracies and should not be used as a sole and accurate reference. Interested parties should make their own inquiries using independent sources. Ref. No.: 9652.