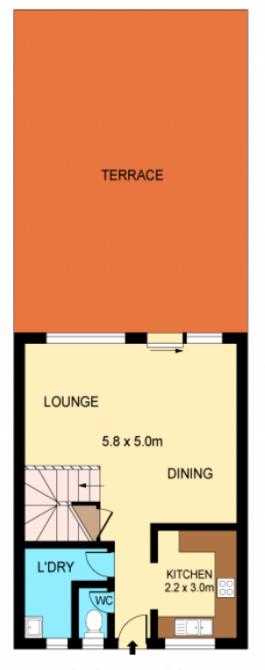

Modern updated interiors include stylish timber floors Expansive Balinese style deck with bamboo surrounds Open plan living flows to outdoor entertaining Three spacious bedrooms, all with BIRs, light & bright Convenient powder room, laundry, air conditioner, secure 2 LUG

Quietly located, fantastic home or investment opportunity

3 🕮 1 🟪 2 🗬

Type : Townhouse Building Size : 20 sqm

View : https://www.jreproperty.com.au/sale/nsw /sutherland/kirrawee/residential/townhou

/sutherland/kirrawee/residential/townhou se/7488287

Luke Jeffree 02 9540 2222

**GROUND FLOOR** 

FIRST FLOOR

Plans shown are for presentation purposes only and are not part of any legal document or title. They are subject to errors, omissions, inaccuracies and should not be used as a sole and accurate reference. Interested parties should make their own inquiries using independent sources. Ref. No.: 9652.