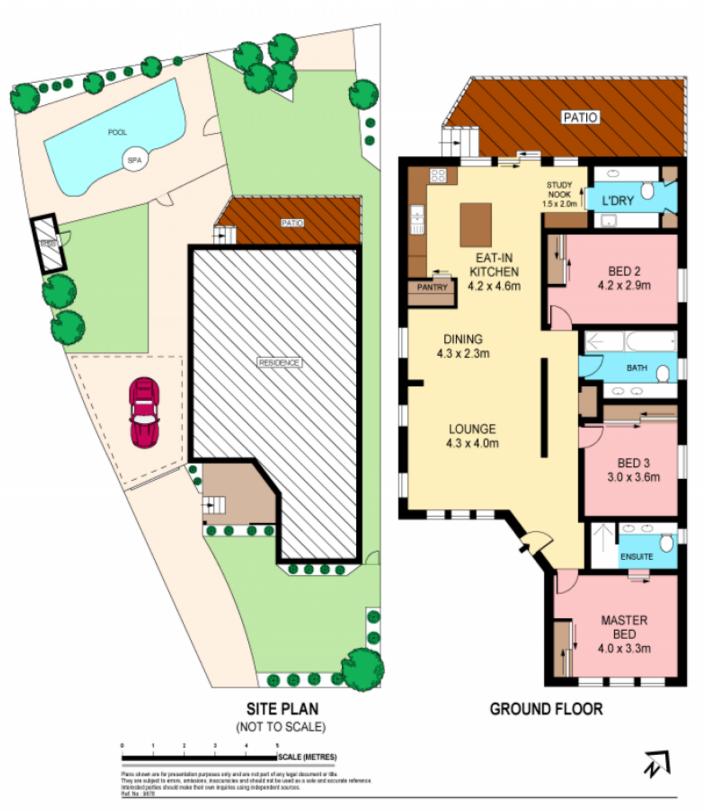

## **161 Holt Road TAREN POINT NSW**

Privately located in one of Taren Points most coveted streets, an inspired transformation has produced an exceptional residence showcasing sophisticated design, outstanding craftsmanship and the latest in contemporary inclusions. Boasting a stunning single level floor plan, its the consummate entertainer with a wide covered deck, private gardens and inviting pool and spa.

Striking ultra modern facade, set well back from the street Sleek lines, light filled interiors and the latest finishes

Open plan living expands to glorious all seasons timber deck

Cutting edge eat in Caesarstone kitchen with island bench Exquisite bathrooms, ensuite in main bed, powder, study nook