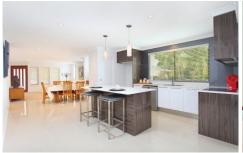

Striking ultra modern facade, set well back from the street Sleek lines, light filled interiors and the latest finishes

Open plan living expands to glorious all seasons timber deck

Cutting edge eat in Caesarstone kitchen with island bench Exquisite bathrooms, ensuite in main bed, powder, study nook