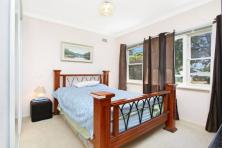

High ceilings, timber floors & decorative cornices add

Spacious open plan lounge & dining with gas bayonet & air Large modern kitchen with abundant cupboard & bench space

All beds with built in robes, main with adjoining study/sunroom