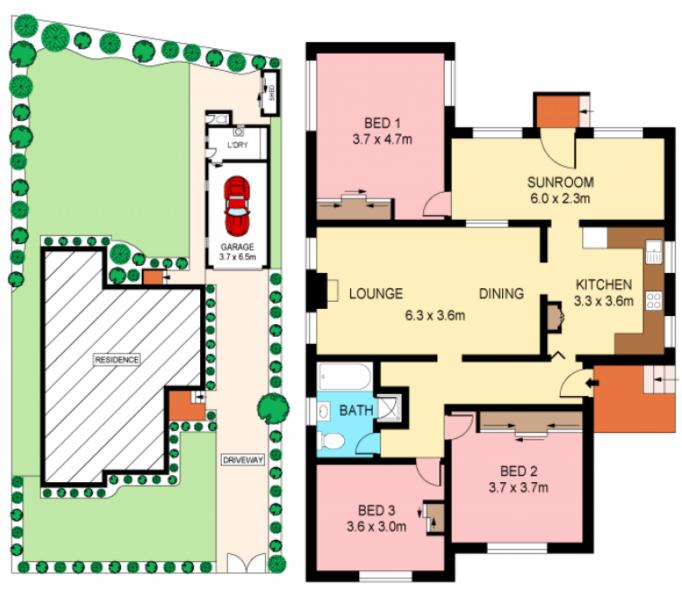

## 260 President Avenue MIRANDA NSW

Under capitalised, this well maintained three bedroom home, is perfectly comfortable as is, with plenty of potential to add value at a later date. Set on a spacious flat block, this single level home enjoys a lifestyle of convenience just minutes to a wide range of amenities and beautiful beaches and bays. A flexible layout and very private and secure child / pet friendly rear yard are ideal for the family.

High ceilings, timber floors & decorative cornices add

Spacious open plan lounge & dining with gas bayonet & air Large modern kitchen with abundant cupboard & bench space

All beds with built in robes, main with adjoining study/sunroom

Single lock up garage, shed & storage, ample off street

3 📭 1 🔓 1 😭

Type : House Land Size : 556 sqm

View: https://www.jreproperty.com.au/sale/nsw/sut herland/miranda/residential/house/7488290

Luke Jeffree 02 9540 2222

For full version visit the website

**GROUND FLOOR** 

Plans shown are for presentation purposes only and are not part of any legal document or title. They are subject to errors, censissons, inaccuracies and should not be used as a sole and accurate reference, interested parties should make their own inquiries using independent sources. Ref. No: 9097