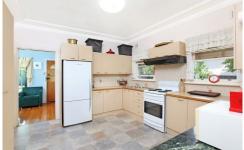

High ceilings, timber floors & decorative cornices add

Spacious open plan lounge & dining with gas bayonet & air Large modern kitchen with abundant cupboard & bench space

All beds with built in robes, main with adjoining study/sunroom