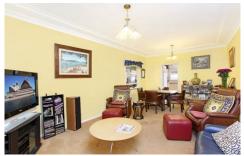

High ceilings, timber floors & decorative cornices add

Spacious open plan lounge & dining with gas bayonet & air Large modern kitchen with abundant cupboard & bench space

All beds with built in robes, main with adjoining study/sunroom