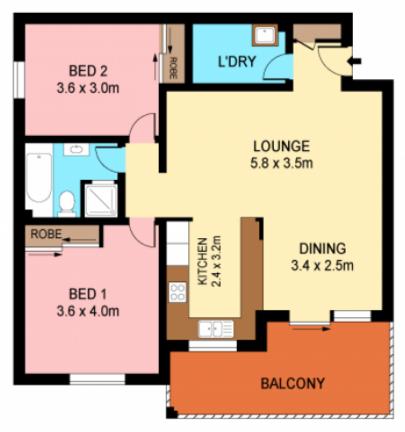

Open plan living expands to the inviting covered deck Stylish kitchen with servery & quality stainless appliances Two generous bedrooms with BIRs, tasteful bathroom Internal laundry with convenient second toilet & storage Complex features external toilet and attractive gardens Secure basement car park, perfect lock up and leave

## 2 📭 1 🖺 1 🖨

Type : Unit Price : \$ 440,000 Building Size : 12 sqm

/iew : https://www.jreproperty.com.au/sale/nsw

/sutherland/gymea/residential/unit/74882

91

**GROUND FLOOR** 

**z**>

Plans shown are for precentation purposes only and are not part of any legal document or title. They are subject to errors, oreissions, inacouracies and should not be used as a sole and accurate reference. Interested parties should make their own inquiries using independent sources. Ref. No. 9556