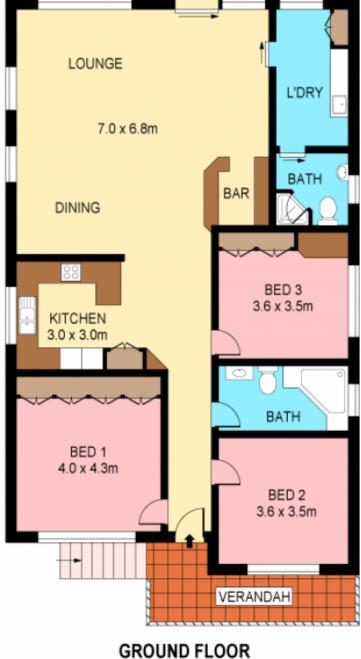

Privately set high above the street on a landscaped 695sqm

Attractive interiors enjoy high ceilings and timber floors Generous dining and family living flows to alfresco deck Granite bar with custom cabinetry, large modern kitchen Tranquil verandah to enjoy the views, main bath with spa Large beds, 2 with BIRs, ducted air, storage, lock up

https://www.jreproperty.com.au

Plans shown are for presentation purposes only and are not part of any legal document or title. They are subject to errors, onisoions, inaccurscies and should not be used as a sole and accurate reference. Interested parties should inake their own inquiries using independent sources. Ref. No: 9784