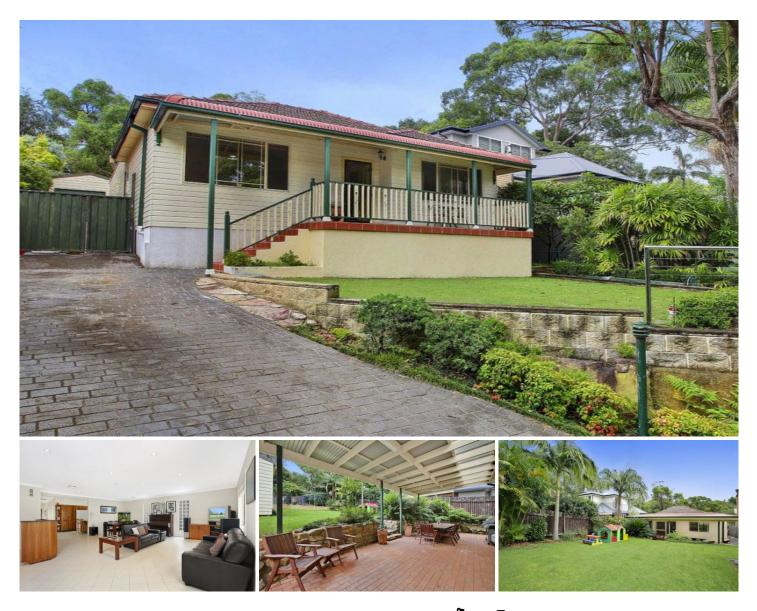

## 26 Phillip Street OYSTER BAY NSW

Commanding elevated north facing green vistas, this attractive family residence is both a private haven and classic entertainer. Light soaked interiors are dressed with quality appointments whilst the expansive open plan floor plan, large covered deck and secure child friendly lawns and gardens ensure a superb family lifestyle. Ideally located, its just steps to the local school, shops and bus.

Privately set high above the street on a landscaped 695sqm

Attractive interiors enjoy high ceilings and timber floors Generous dining and family living flows to alfresco deck Granite bar with custom cabinetry, large modern kitchen Tranquil verandah to enjoy the views, main bath with spa Large beds, 2 with BIRs, ducted air, storage, lock up