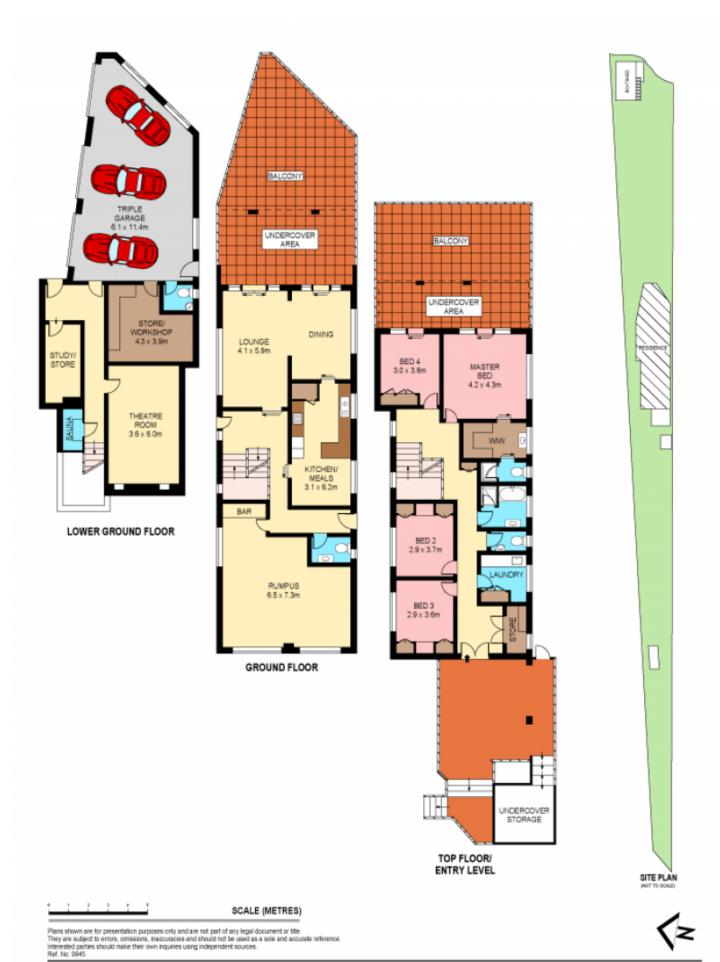

## 110 Ellesmere Road GYMEA BAY NSW

On a magnificent 1916sqm plus PO deep waterfront site, sweeping 180? panoramas are showcased from every level of this exceptional home. Designed for a family lifestyle beyond compare, multiple living areas include a purpose built theatre, rumpus with bar, outstanding entertaining decks and open plan living and dining. An inclinator quickly descends to the waterside playground with low tide beach, 3 ? tonne slipway, permanent deep water jetty and boatshed. Offers considered with flexible settlement terms available

Beautifully updated for spectacular contemporary living Stylish granite kitchen with stainless appliances and views 4 bedrooms across one level, master with WIR, ensuite & deck

Office, study nook, two stylish bathrooms & two powder

4 🗀 2 📛 3 🖨

Type : House Land Size : 1916 sqm

**View**: https://www.jreproperty.com.au/sale/nsw/sut herland/gymea-bay/residential/house/74882

93

Luke Jeffree 02 9540 2222

For full version visit the website