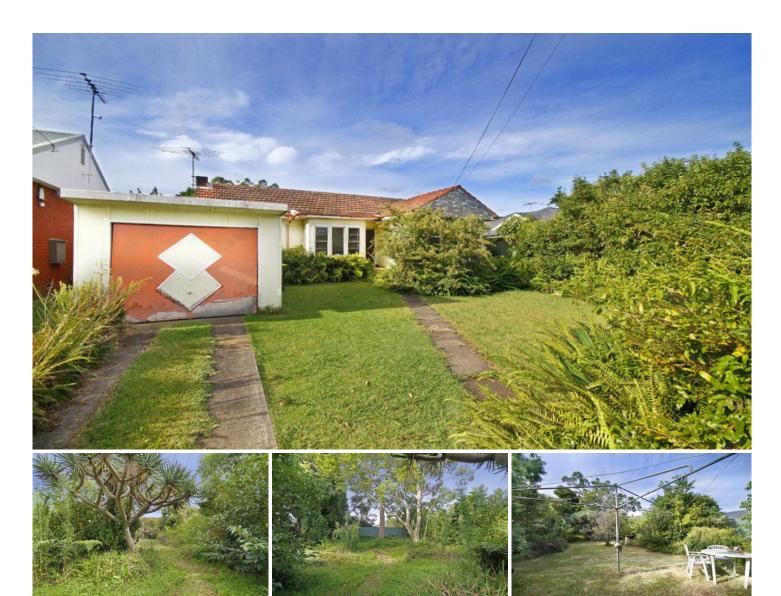

## 673 Kingsway GYMEA NSW

This generous 872sqm parcel of level land is conveniently positioned within close proximity to sought after schools, Miranda and Gymea shops and train station. Just moments to the popular Tradies club, this is the ideal opportunity to capitalise on its potential for a profitable knock down rebuild (STCA). This property will be sold! Generous level parcel of land over 872sqm Centrally located to Miranda Westfield shopping centre Walk to Gymeas restaurant/caf? strip and train station Set back from the road, idyllic north facing backyard Fantastic potential to knock down rebuild (STCA) Land dimmensions 15.665 x 59.15 approx