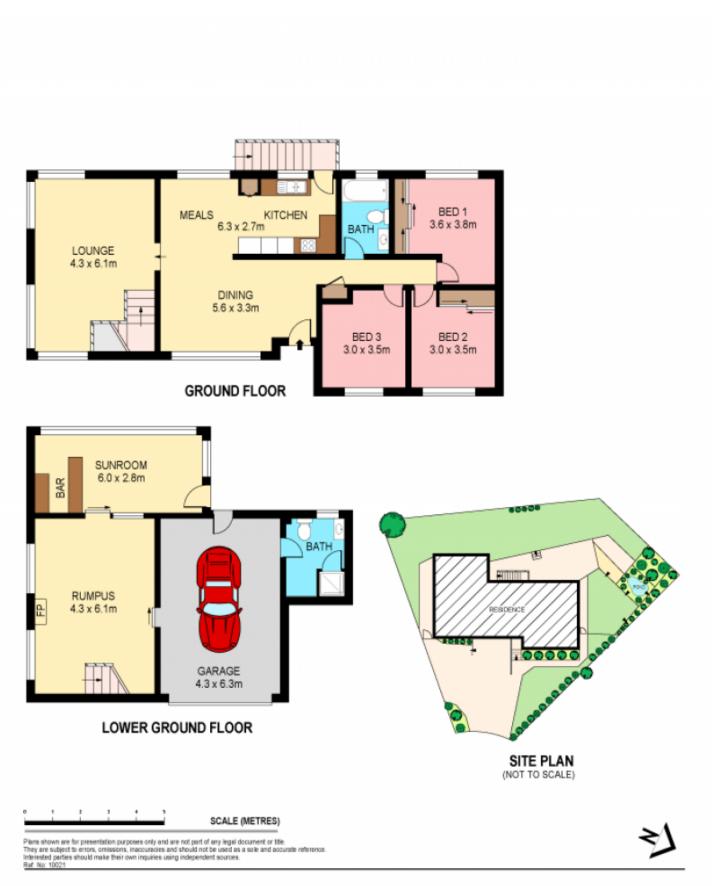

## **1 Betham Place KIRRAWEE NSW**

A striking renovation has transformed this expansive home into a stunning retreat ideal for relaxing and entertaining. Superbly appointed over two levels, interiors include family room, rumpus with slow combustion fire and fabulous party room with new Caesarstone bar which spills out onto a fabulous entertainers terrace. Idyllically located in a quiet cul-de-sac, national park views are captured from the top level.

Beautifully landscaped, elevated with perfect N/E aspect Stunning floating timber floors, contemporary colour tones Chic kitchen with full compliment of Kleenmaid appliances 3 generous bedrooms plus modern bathroom

Fully fenced with tranquil gardens, sandpit & water feature Huge under house storage, 2nd bath, ample scope to expand

## 3 🛤 2 🚔 2 🖨

| Туре | : House |
|------|---------|
|------|---------|

View

- Land Size : 556 sqm
  - : https://www.jreproperty.com.au/sale/nsw/sut herland/kirrawee/residential/house/7488297

For full version visit the website