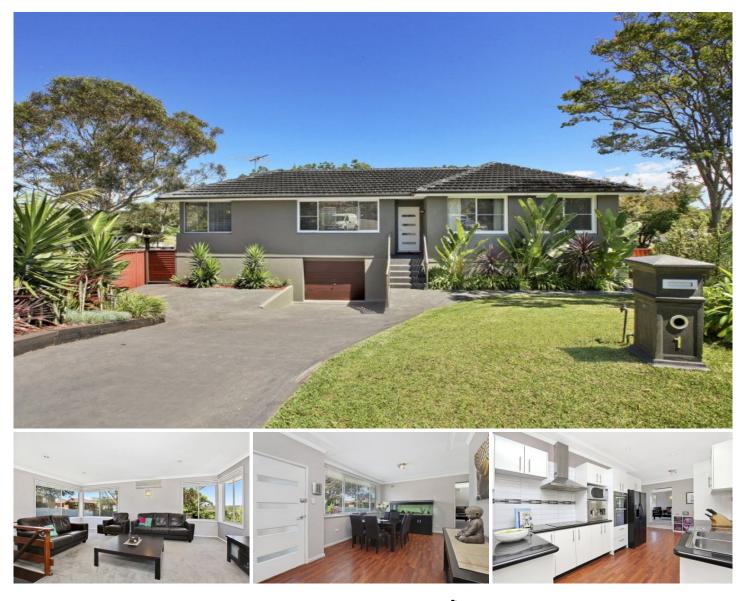

## **1 Betham Place KIRRAWEE NSW**

A striking renovation has transformed this expansive home into a stunning retreat ideal for relaxing and entertaining. Superbly appointed over two levels, interiors include family room, rumpus with slow combustion fire and fabulous party room with new Caesarstone bar which spills out onto a fabulous entertainers terrace. Idyllically located in a quiet cul-de-sac, national park views are captured from the top level.

Beautifully landscaped, elevated with perfect N/E aspect Stunning floating timber floors, contemporary colour tones Chic kitchen with full compliment of Kleenmaid appliances 3 generous bedrooms plus modern bathroom

Fully fenced with tranquil gardens, sandpit & water feature Huge under house storage, 2nd bath, ample scope to expand

## 3 🛤 2 🚔 2 🖨

| Туре | : House |
|------|---------|
|------|---------|

View

- Land Size : 556 sqm
  - : https://www.jreproperty.com.au/sale/nsw/sut herland/kirrawee/residential/house/7488297

For full version visit the website