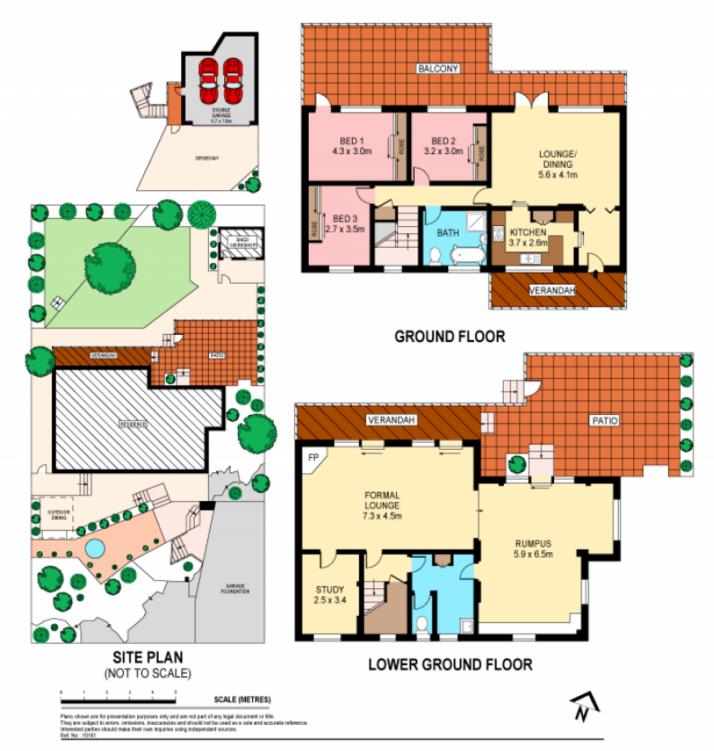

## 55 Budyan Road GRAYS POINT NSW

Created as a unique family sanctuary with picturesque leafy surrounds, this contemporary home displays outstanding indoor/outdoor entertaining, level street access and flat lawn for the kids to play. Light filled and inviting, two levels of expansive living showcase a versatile floor plan wrapped in wide covered decks which make full use of the desirable North to rear aspect.

Whisper quiet and private, elevated with lush district views Striking back & front entertaining courtyards and wide decks

Stunning stone kitchen flows to large family living and meals

Lower level features huge rumpus with fire & large family living

Versatile plan with 4 bedrooms, powder room, air and

4 🕒 2 📛 2 🖨

Type : House Land Size : 556 sqm

**View**: https://www.jreproperty.com.au/sale/nsw/sut

herland/grays-point/residential/house/74882

98

For full version visit the website

55 BUDYAN ROAD GRAYS POINT