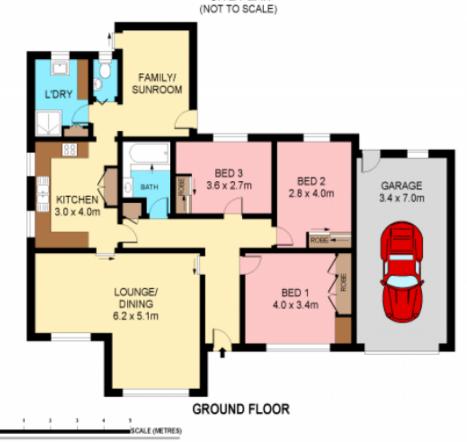

Prime location, walk to village shops, schools and train Generous lounge & dining, glass encased meals/sunroom Well presented kitchen with abundant space and storage 3 large beds, main with timber floors and bespoke cabinetry

Wide front verandah to relax and watch the world, laundry Secure lock up garage, easy living single level floor plan For full version visit the website