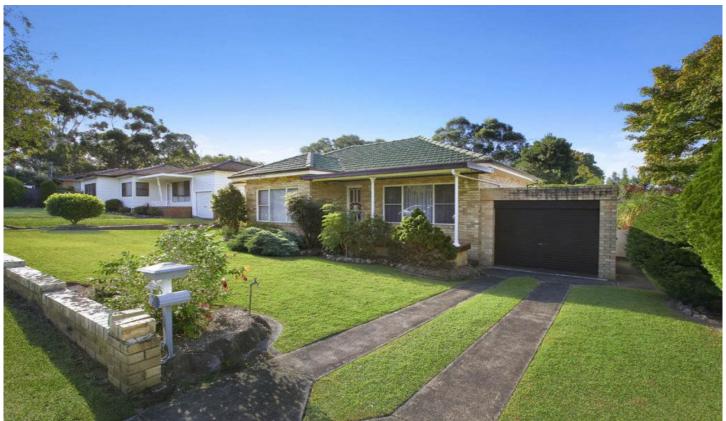

## 23 Wolstenholme Avenue GYMEA NSW

Serenely set in a quiet street this well maintained brick veneer home presents an appealing streetscape encased in rolling lawns and easy care gardens. Light and bright interiors offer a choice of living areas with open plan formal lounge and dining, large modern kitchen and separate meals/sunroom. Fenced and private, there is ample space for the kids with scope to further enhance if desired.

Prime location, walk to village shops, schools and train Generous lounge & dining, glass encased meals/sunroom Well presented kitchen with abundant space and storage 3 large beds, main with timber floors and bespoke cabinetry

Wide front verandah to relax and watch the world, laundry Secure lock up garage, easy living single level floor plan For full version visit the website