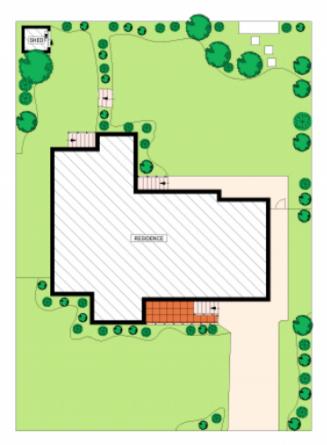

## 3 🚐 2 ⋤ 1 🗬

Type : House Land Size : 613 sqm

**View**: https://www.jreproperty.com.au/sale/nsw/sut

herland/gymea/residential/house/7488299

SITE PLAN

Place shawn are for provision purposes only and are not past of any legal colories or file. They are subject to cream, critication, inconcastes and should not be sent on a rate and accusate softwares, transverse parties should eather their earn inquiries using independent courses.