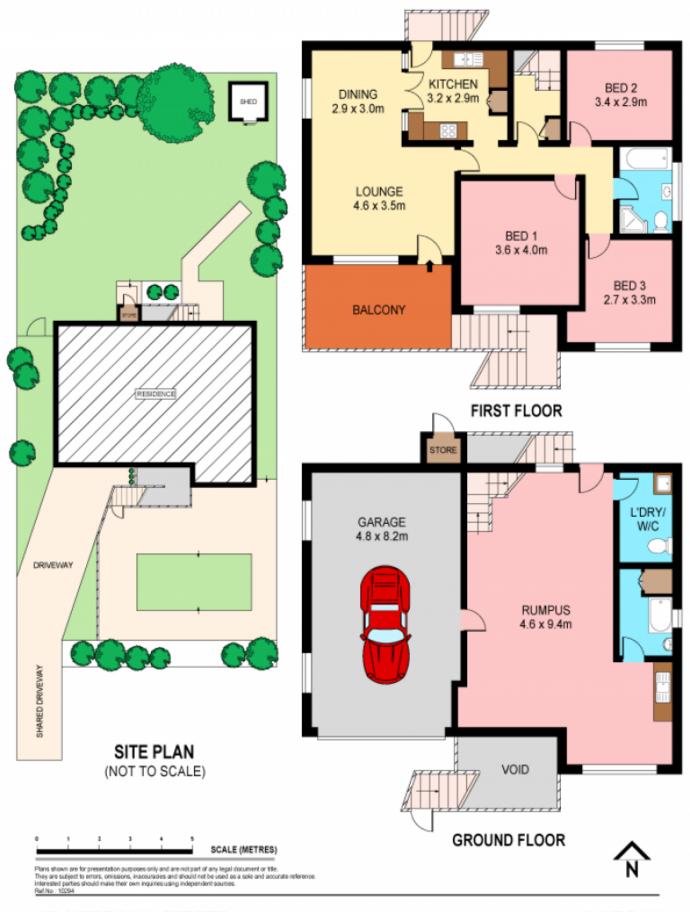

## 17B Merriman Street KYLE BAY NSW

Serenely set in one of Kyle Bays exclusive enclaves, this original home enjoys an inviting sense of seclusion, positioned well back from the street. Surrounded by level lawns and gardens it boasts fresh interiors over two levels and a versatile floor plan designed for spacious family living. Offering exceptional entry level buying, its comfortable as is with abundant scope to capitalise on the outstanding location.

Highly desirable location surrounded by premium homes Solid brick residence, high ceilings, fresh carpets & paint Open plan lounge and dining, wide entertainers verandah Well maintained kitchen with convenient servery to dining Huge lower level family retreat with kitchenette & bathroom Three spacious bedrooms on upper level, main with air &

3 😕 2 📛 2 🖨

Type : House Land Size : 607 sqm

View: https://www.jreproperty.com.au/sale/nsw/st-

george/kyle-bay/residential/house/7488300

For full version visit the website