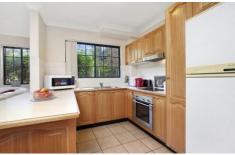

Convenient ground floor garden location, leafy outlook Timber floors, open plan living flows to corner balcony

Modern kitchen with timber cabinets & stainless appliances

Two bedrooms with built in robes, well presented bathroom