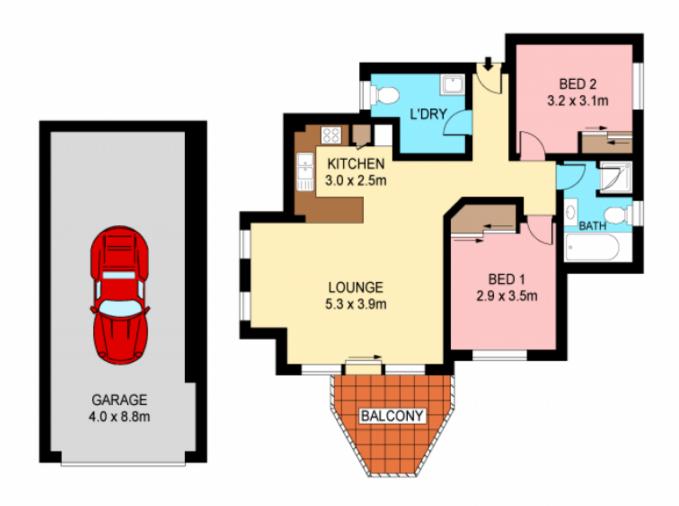

## 4/721 Kingsway GYMEA NSW

Located within a stylish security complex surrounded by lush gardens and meandering walkways, this ground floor apartment offers a modern, easy care living environment featuring generous interiors, leafy deck and contemporary appointments. Offering tremendous appeal as an ideal first home or investment, its just a quick stroll to local shops, Tafe, Hazelhurst Art Gallery and Gymea train.

Convenient ground floor garden location, leafy outlook Timber floors, open plan living flows to corner balcony

Modern kitchen with timber cabinets & stainless appliances

Two bedrooms with built in robes, well presented bathroom

Appealing feature walls, large laundry with second toilet

For full version visit the website