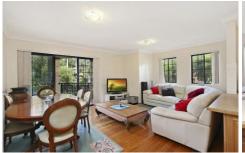

Convenient ground floor garden location, leafy outlook Timber floors, open plan living flows to corner balcony

Modern kitchen with timber cabinets & stainless appliances

Two bedrooms with built in robes, well presented bathroom