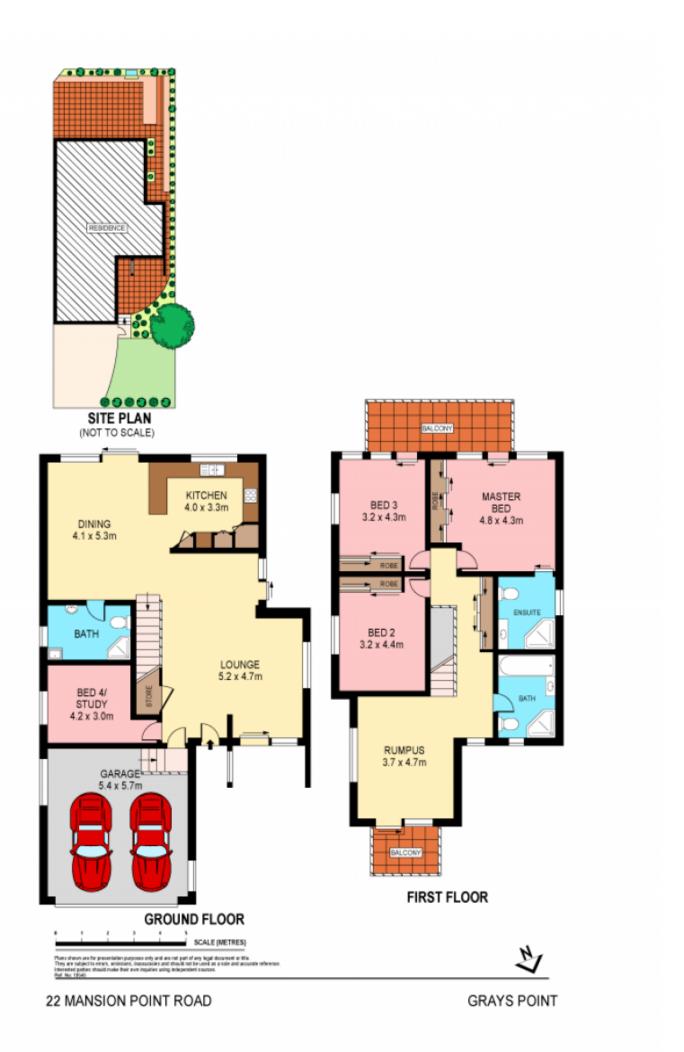

Spacious bedrooms, 1 downstairs, 3 upstairs, master with balcony & en-suite

Versatile design with convenient 3rd shower and wc

For full version visit the website