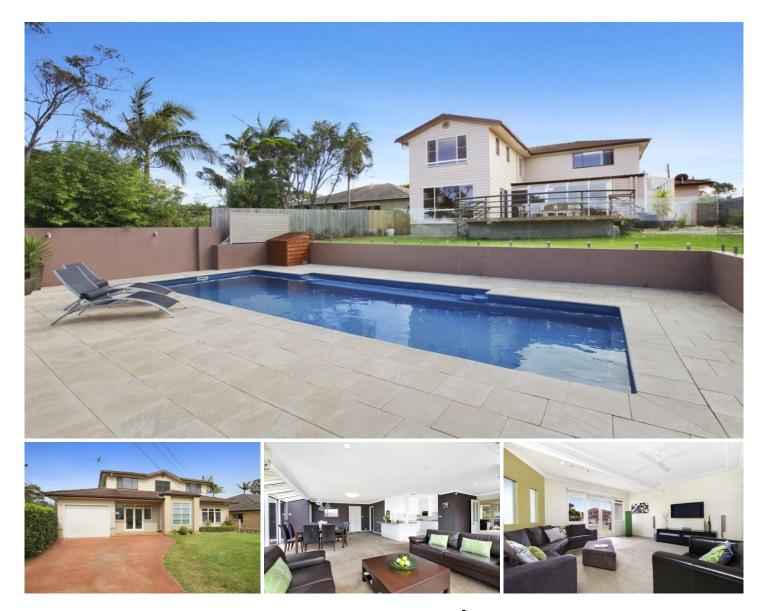

## 218A Ellesmere Road GYMEA BAY NSW

Impressive in both proportions and appeal, this peninsula residence offers a spectacular environment with multiple family and entertaining zones, sprawling deck and heated pool set on 1012m2 of child friendly lawns and gardens. Two levels of living capture glorious bush and bay views displaying a versatile floor plan to suit all needs. Quiet and tranquil, it enjoys easy access to village shops, schools, bus and train.

Multiple zones includes formal lounge, family living, meals & rumpus

Light filled and airy with conservatory style wrap around windows

Spacious granite kitchen with quality stainless steel appliances

5 beds on upper level include grand master with ensuite &

## For full version visit the website

| 6 🏝 | 3 🚔 | 1 🛱 |
|-----|-----|-----|
|-----|-----|-----|

| Туре | : F | louse |
|------|-----|-------|
|------|-----|-------|

View

Land Size : 1012 sqm

: https://www.jreproperty.com.au/sale/nsw/sut herland/gymea-bay/residential/house/74883 05