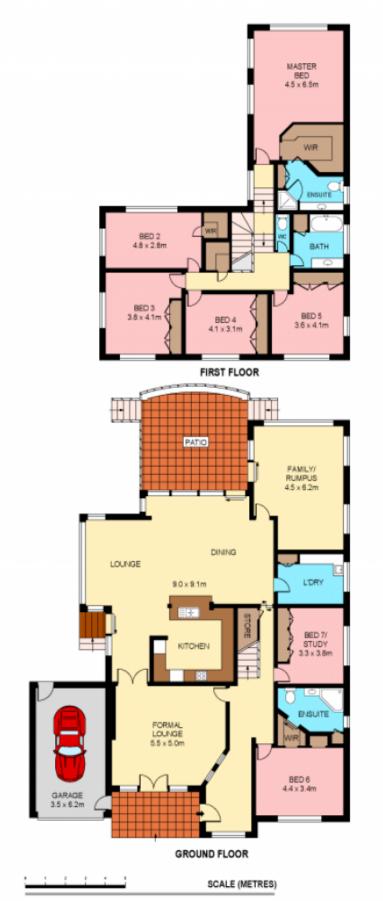

Multiple zones includes formal lounge, family living, meals & rumpus

Light filled and airy with conservatory style wrap around windows

Spacious granite kitchen with quality stainless steel appliances

5 beds on upper level include grand master with ensuite &

Luke Jeffree 02 9540 2222

Plans shown are for presentation purposes only and are not part of any legal document or title. They are subject to errors, ornisations, inaccuracies and should not be used as a sole and accurate reference. Interested parties should make their own inquiries using independent sources. Ref. No. 10574