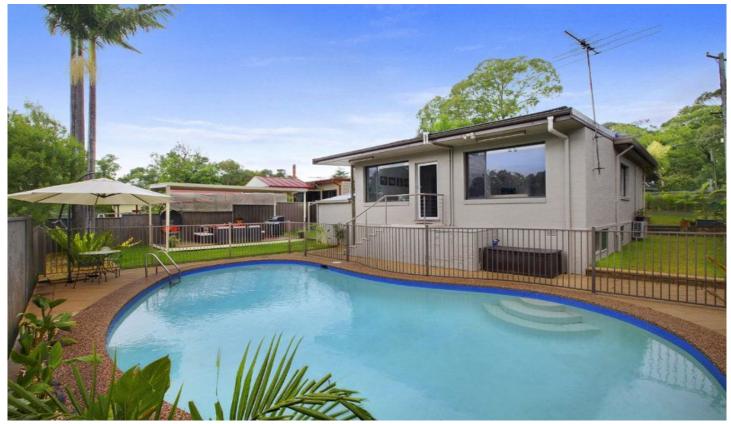

## 214 Gymea Bay Road GYMEA BAY NSW

Displaying a striking aesthetic, quality finishes and generous light filled interiors, this attractive family home has been stylishly updated for relaxed day to day living and alfresco entertaining. Fully fenced and gated with flat lawns, the modern easy care gardens and solar heated pool offer a superb playground for the whole family to enjoy. Ultra convenient and just steps to the school, bus, train and village shops.

Entertain on the wide front deck or Balinese inspired cabana

Flexible design offers lounge, dining, living & spacious retreat

Stylish new kitchen with breakfast bar and stainless appliances

Light and bright with timber floors, fresh paint and high