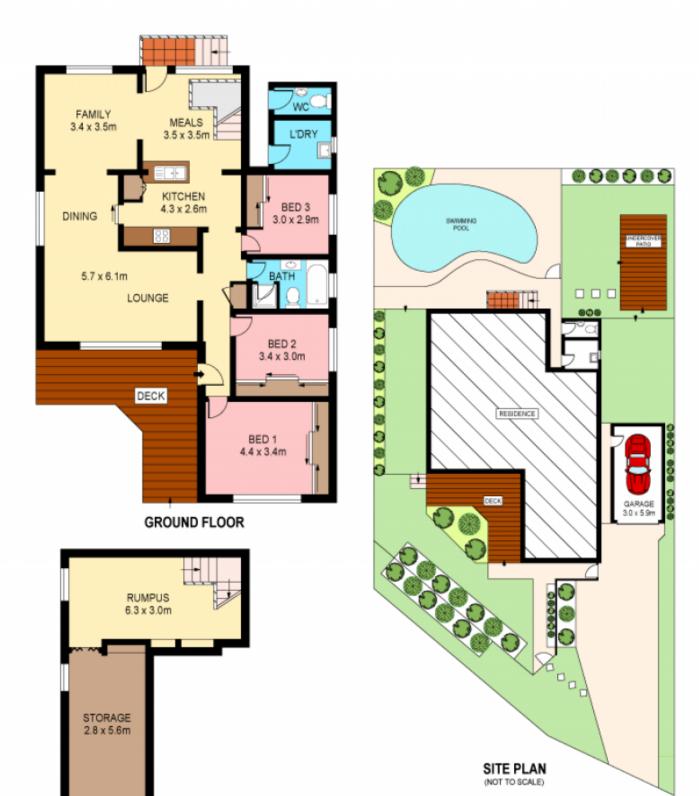

## 214 Gymea Bay Road GYMEA BAY NSW

Displaying a striking aesthetic, quality finishes and generous light filled interiors, this attractive family home has been stylishly updated for relaxed day to day living and alfresco entertaining. Fully fenced and gated with flat lawns, the modern easy care gardens and solar heated pool offer a superb playground for the whole family to enjoy. Ultra convenient and just steps to the school, bus, train and village shops.

Entertain on the wide front deck or Balinese inspired cabana

Flexible design offers lounge, dining, living & spacious retreat

Stylish new kitchen with breakfast bar and stainless appliances

Light and bright with timber floors, fresh paint and high

## 3 📭 1 🔓 1 🖨

Type : House Land Size : 601 sqm

View : https://www.jreproperty.com.au/sale/nsw/sut

herland/gymea-bay/residential/house/74883

Luke Jeffree 02 9540 2222

## LOWER GROUND FLOOR

Plans shown are for presentation purposes only and are not part of any legal document or title. They are subject to errors, ornessions, inaccuracies and should not be used as a side and accurate reference interested a particle should make their own inquiries using independent sources. But. No: 10669