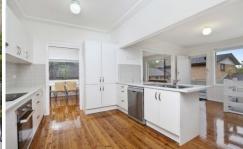

Entertain on the wide front deck or Balinese inspired cabana

Flexible design offers lounge, dining, living & spacious retreat

Stylish new kitchen with breakfast bar and stainless appliances

Light and bright with timber floors, fresh paint and high