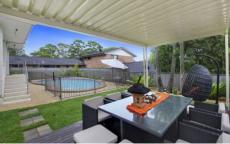

Entertain on the wide front deck or Balinese inspired cabana

Flexible design offers lounge, dining, living & spacious retreat

Stylish new kitchen with breakfast bar and stainless appliances

Light and bright with timber floors, fresh paint and high