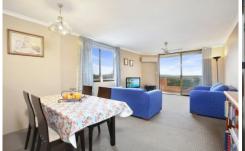

Well maintained apartment with ideal north facing aspect Open plan lounge and dining flows to the adjoining balcony

Generous modern kitchen features stainless appliances Two bedrooms located for privacy each with built in robes Large separate laundry with built in storage cupboards Reverse cycle air in living areas, single lock up garage 2 📭 1 🖺 1 🗬