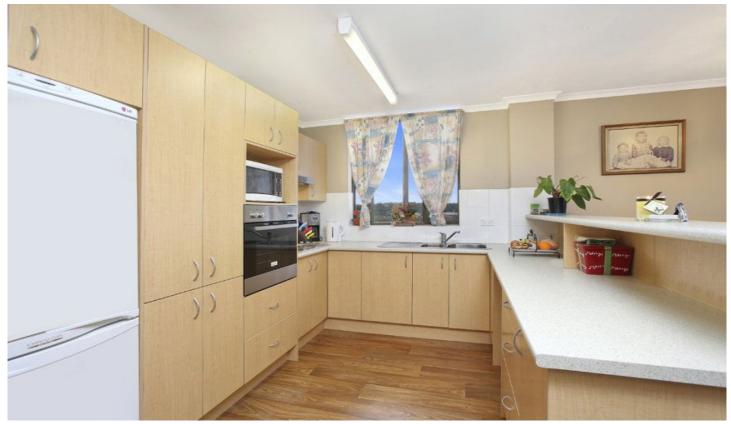

Well maintained apartment with ideal north facing aspect Open plan lounge and dining flows to the adjoining balcony

Generous modern kitchen features stainless appliances Two bedrooms located for privacy each with built in robes Large separate laundry with built in storage cupboards Reverse cycle air in living areas, single lock up garage 2 📭 1 🖺 1 🗬