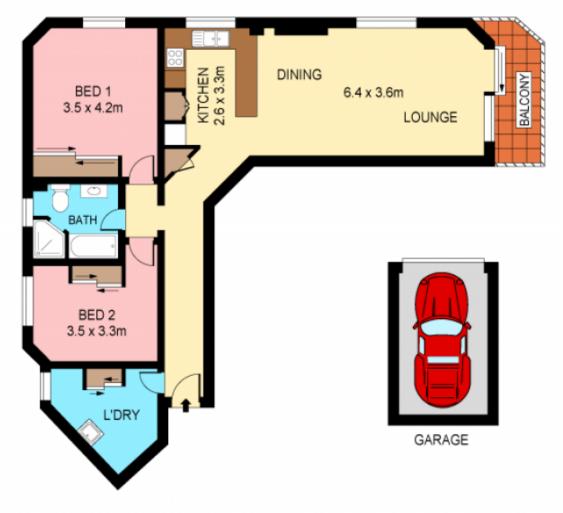

Well maintained apartment with ideal north facing aspect Open plan lounge and dining flows to the adjoining balcony

Generous modern kitchen features stainless appliances Two bedrooms located for privacy each with built in robes Large separate laundry with built in storage cupboards Reverse cycle air in living areas, single lock up garage 2 📭 1 🖺 1 🗬

Type : Unit Land Size : 101 sqm

**View**: https://www.jreproperty.com.au/sale/nsw/sut

herland/miranda/residential/unit/7488308

For full version visit the website

NOTE: SINGLE LOCK-UP GARAGE

Plans shown are for presentation purposes only and are not part of any legal document or title. They are subject to errors, ornessions, inaccuracies and should not be used as a sole and accurate reference, interessed parties should make their own inquiries using independent sources. Ref. No: 19870