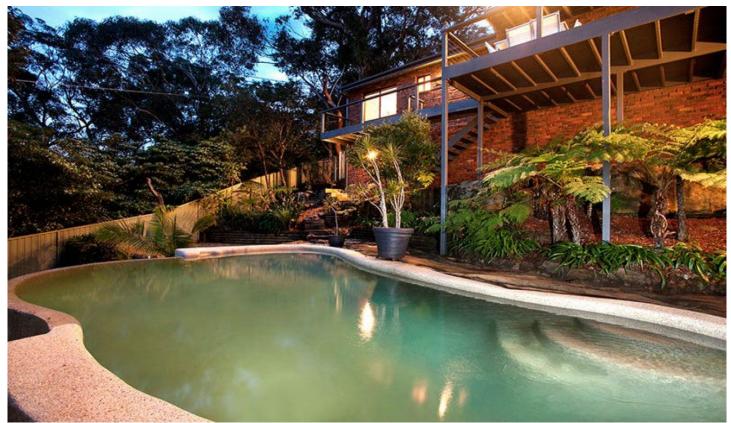

## 260A Ellesmere Road GYMEA BAY NSW

Exclusively positioned in one of Gymea Bays premier streets, this exquisite family residence offers an unsurpassed lifestyle of quietude and privacy. A meticulous interior design fusing sweeping interconnecting living spaces with stylish appointments creates an elegant and effortlessly liveable retreat, purposefully designed to embrace the delightful tree top vistas and water glimpses to the Royal National Park. Generous open plan living spaces flow to an expansive balcony which overlooks the resort style swimming pool. If position and style is high on the agenda, this home is sure to fit the bill! Generous open plan lounge/dining/kitchen flows to wide alfresco balcony