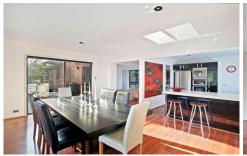

State of the art kitchen, Blanco s/s appliances, island breakfast bar

Four generous bedrooms with BIRs, master with WIRs and

4 🕮 3 🚔 4 😭

Type : House Land Size : 639 sqm

**View**: https://www.jreproperty.com.au/sale/nsw/sut herland/gymea-bay/residential/house/74883