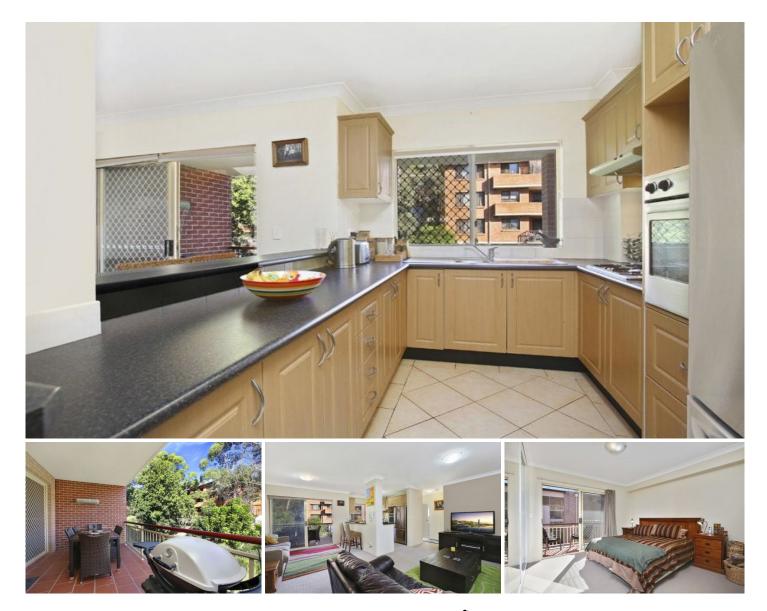

## 14/31-35 Premier Street GYMEA NSW

Private, light filled and set in leafy surrounds, this modern apartment boasts substantial interiors, modern finishes and an exceptional location just metres from the vibrant hub of Gymea village, train and bus. Positioned on the first floor, to the rear of an immaculate security complex, it enjoys a desirable easy care lifestyle without compromising on comfort, space or style.

Spacious open plan lounge & dining expands to alfresco deck

Appealing timber gas kitchen features quality stainless appliances

Three generous bedrooms include master with ensuite & balcony

All beds display banks of built in robes, ample room for