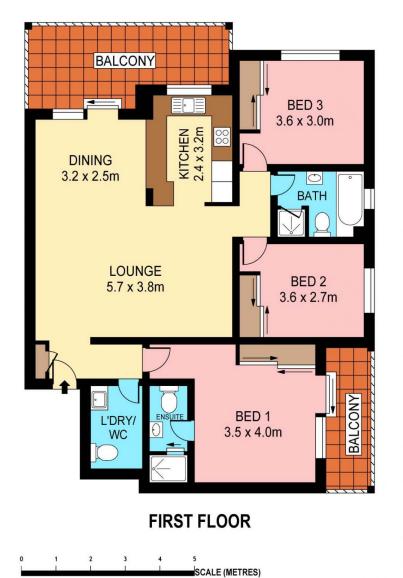

Spacious open plan lounge & dining expands to alfresco deck

Appealing timber gas kitchen features quality stainless appliances

Three generous bedrooms include master with ensuite & balcony

All beds display banks of built in robes, ample room for

Land Size : 136 sqm View : https://ww

- : https://www.jreproperty.com.au/sale/nsw/sut herland/gymea/residential/apartment/74883
- 11

Luke Jeffree 02 9540 2222

z

14/31-35 PREMIER STREET

Plans shown are for presentation purposes only and are not part of any legal document or title. They are subject to errors, omissions, inaccuracies and should not be used as a sole and accurate reference. Interested parties should make their own inquiries using independent sources. Ref. No: 10791