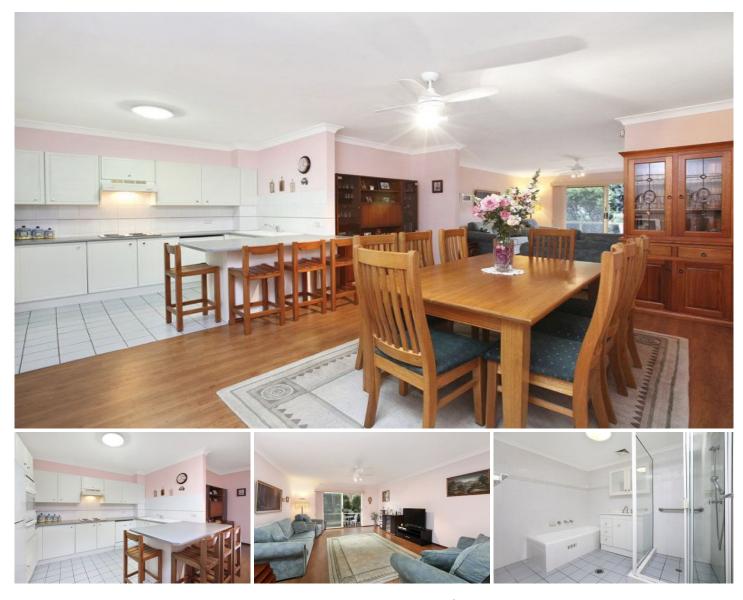

## 22/10-14 Warburton Street GYMEA NSW

Tucked away yet incredibly convenient, this immaculately presented ground floor apartment affords an easy care lifestyle in a stylish security complex. Displaying modern finishes, expansive living and abundant natural light, a perfect north easterly aspect is enjoyed enhanced by appealing tropical gardens. Experience the fabulous caf?s and shops in vibrant Gymea Village, stroll to the train or relax in nearby parklands.

Flat access to garden apartment, expansive flowing floor plan

Stylish timber floors, spacious living expands onto wide verandah

Generous modern kitchen with breakfast bar adjoins family meals