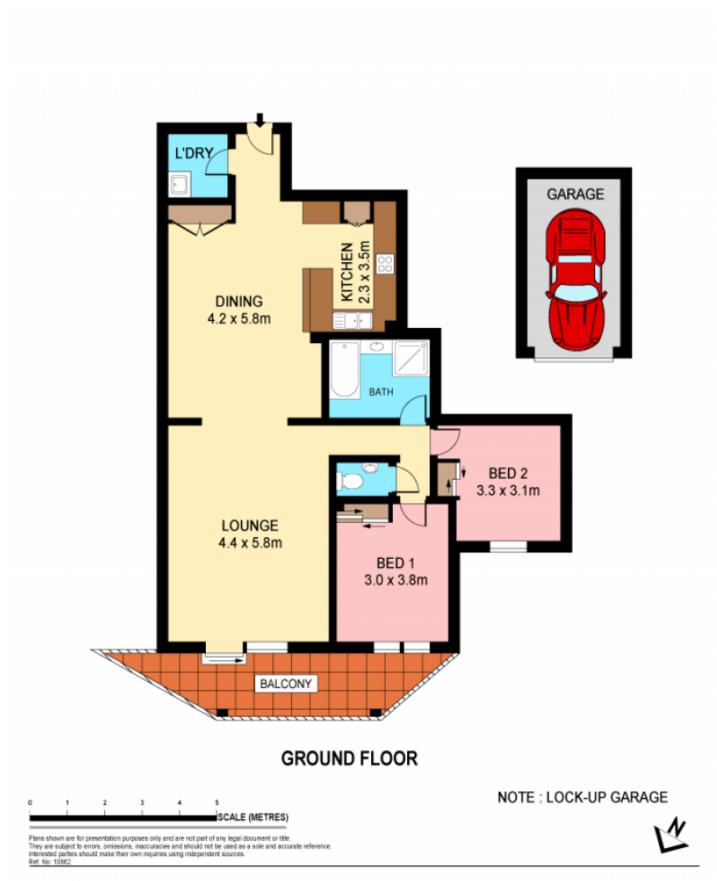

Flat access to garden apartment, expansive flowing floor plan

Stylish timber floors, spacious living expands onto wide verandah

Generous modern kitchen with breakfast bar adjoins family meals

## 2 🎮 1 🚔 1 🚘

- **Type** : Apartment
- Land Si View
- Land Size : 127 sqm
  - : https://www.jreproperty.com.au/sale/nsw/sut herland/gymea/residential/apartment/74883 12

Luke Jeffree 02 9540 2222