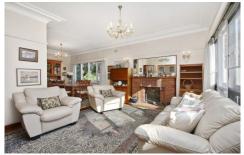

Charming timber floors, high ceilings, crystal lighting and wood fire

Generous formal lounge and dining, large eat in neat & tidy kitchen

Family living/games room, covered terrace overlooks private yard