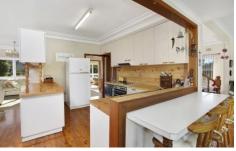

Charming timber floors, high ceilings, crystal lighting and wood fire

Generous formal lounge and dining, large eat in neat & tidy kitchen

Family living/games room, covered terrace overlooks private yard