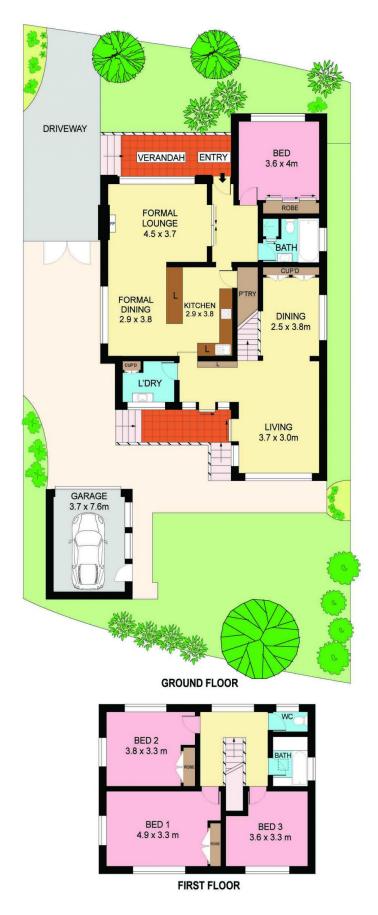

## 215 Gymea Bay Road GYMEA BAY NSW

Presenting a fantastic entry point into a desirable enclave, this substantial home with cottage appeal offers ample space for the family to grow. Expanded over the years, the two level home displays multiple living areas, a flexible floor plan and well maintained gardens with private rear yard. Full of natural light, enjoying a northerly aspect, its perfectly located just steps to the local school and bus and close by village shops and train.

Charming timber floors, high ceilings, crystal lighting and wood fire

Generous formal lounge and dining, large eat in neat & tidy kitchen

Family living/games room, covered terrace overlooks private yard