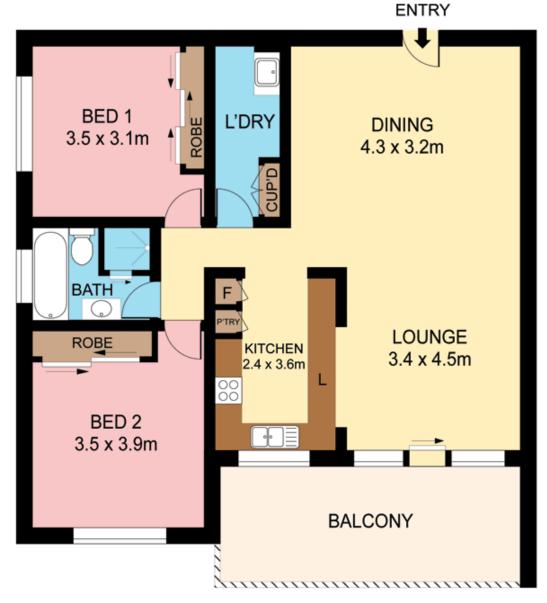

## 1/616-618 Princes Highway (access via Flora Street) KIRRAWEE NSW

Embrace easy care, convenient living in this stylish apartment, located in a modern security complex just footsteps from Kirrawees vibrant hub. Appealing interiors are spacious and light, expanding onto a wide alfresco deck with elevated district views.

Boasting desirable rear street access and ample street parking it offers an attractive entry level opportunity or excellent investment.

Stylish timber floors, generous open plan lounge and dining

Appealing modern kitchen, stainless appliances & ample storage

Two double sized bedrooms both enjoy built in robes

For full version visit the website

## **RAISED GROUND FLOOR**

Plans shown are for presentation purposes only and are not part of any legal document or title. They are subject to errors, omissions, inaccuracies and should not be used as a sole and accurate reference. Interested parties should make their own inquiries using independent sources.