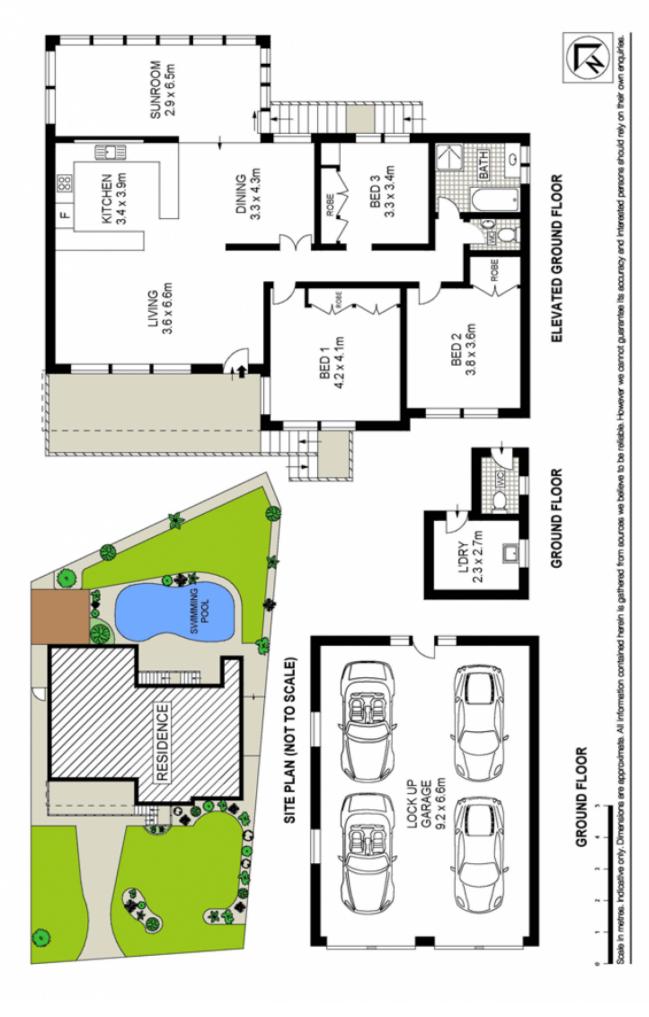

## 5 Kotara Place MIRANDA NSW

Full of light and space, this well maintained family home is set within a quiet cul-de-sac just moments to Miranda shops and good schools. It enjoys an elevated rear to north setting and offers great outdoor dining and entertaining options. Generously proportioned and exceptionally peaceful and private, it is ideal for buyer seeking low maintenance convenience with the potential to capitalise further on a sought-after address.

Large open plan design with formal and casual living spaces

North facing covered terrace, in-ground pool and level lawns

Perfectly presented and well appointed spacious kitchen Three double bedrooms each complete with built-in 3 📭 1 🟪 4 🗬

Type : House Land Size : 575 sqm

**View**: https://www.jreproperty.com.au/sale/nsw/sut

herland/miranda/residential/house/7488316

For full version visit the website

**5 KOTARA PLACE**