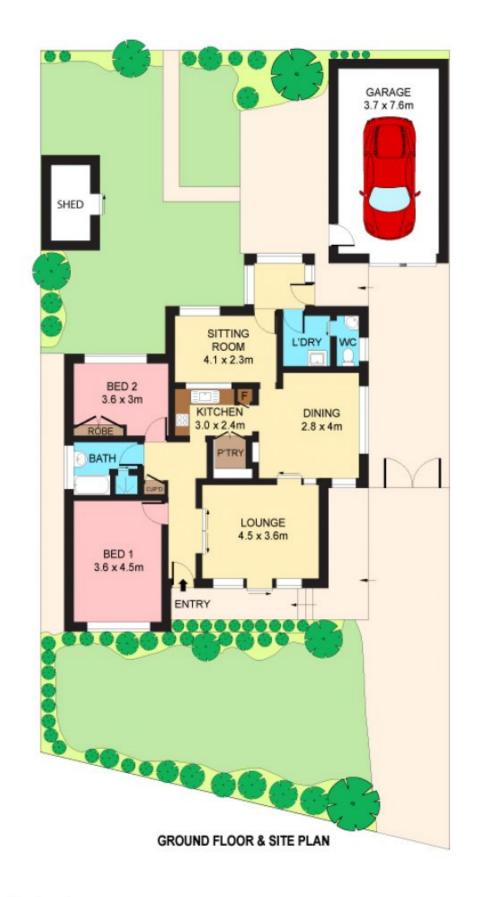

## 31 Lacey Street KOGARAH BAY NSW

First time offered to the market, this original home enjoys an idyllic location in a tightly held and highly desirable street, just metres to the waters of Kogarah Bay, golf course and acres of sprawling parklands. Presenting an extremely versatile floor plan, well maintained and comfortable throughout, this charming home exudes promise and potential basking in a sunny north easterly aspect.

Spacious formal lounge opens to inviting front verandah Large original kitchen with generous pantry flows to family living

Versatile sitting room and sunroom ideal as 3rd bed and study

Huge master bedroom enjoys north easterly aspect,