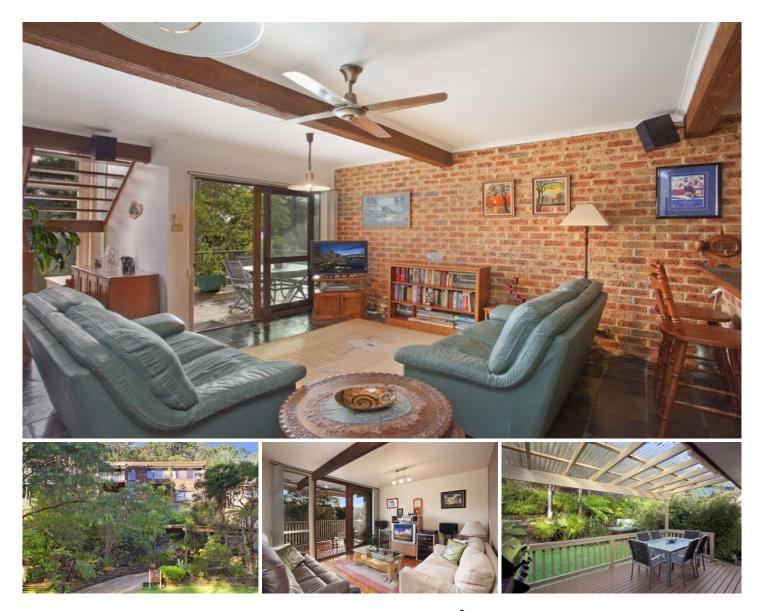

## 30 Huskisson Street GYMEA BAY NSW

Occupying a desirable elevated position with a tranquil outlook from each level, this charming home presents an idyllic lifestyle of peace and privacy. Perfectly designed for a growing family, it is the ideal entertainers retreat, with dual-level living and alfresco areas capturing the beautiful vista from the front and providing a satisfying sense of seclusion at the rear. Ideally located, its a walk to schools, shops and transport.

Enjoy extended picturesque views over beautiful native bushland

Rumpus/family room on entry level with bar and underfloor heating

Upstairs casual living/dining opens to a sunny alfresco terrace