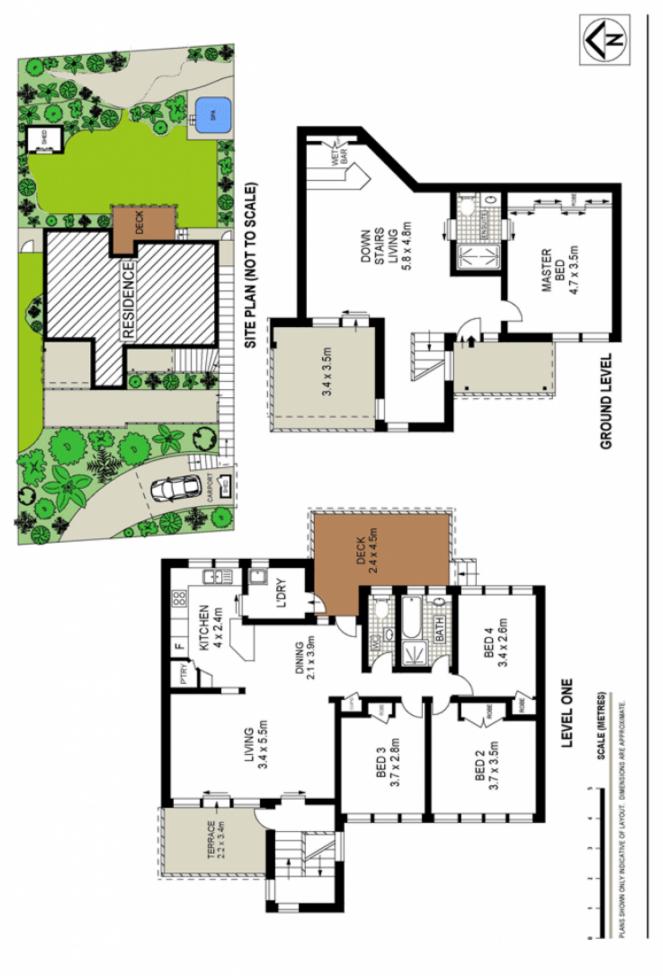

Enjoy extended picturesque views over beautiful native bushland

Rumpus/family room on entry level with bar and underfloor heating

Upstairs casual living/dining opens to a sunny alfresco terrace

## 4 🛤 2 🚔 1 🚘

| Γ | у | р | е |  |  | 5 | Н | 0 | u | se |  |
|---|---|---|---|--|--|---|---|---|---|----|--|
|   |   |   |   |  |  |   |   |   |   |    |  |

View

Land Size : 583 sqm

: https://www.jreproperty.com.au/sale/nsw/sut herland/gymea-bay/residential/house/74883 18