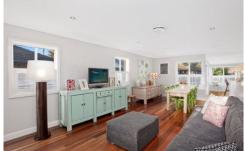

Light filled interiors, high ceilings and spotted gum floors Open plan lounge and dining areas, flexible configuration Striking CaesarStone kitchen with island bench/meals bar Rear to north facing yard, alfresco entertaining and pool Three double bedrooms each complete with built-in wardrobes