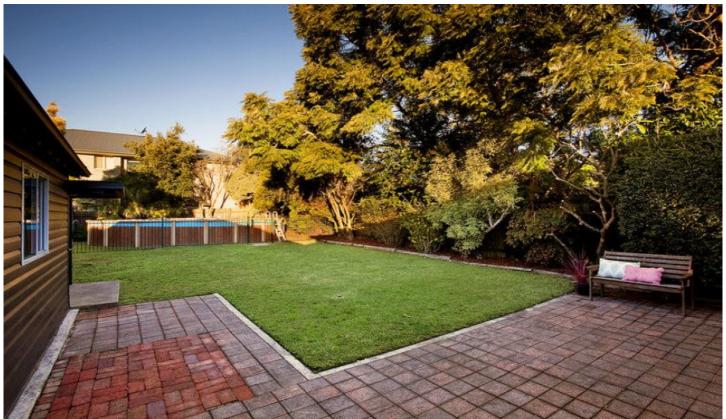

Light filled interiors, high ceilings and spotted gum floors Open plan lounge and dining areas, flexible configuration Striking CaesarStone kitchen with island bench/meals bar Rear to north facing yard, alfresco entertaining and pool Three double bedrooms each complete with built-in wardrobes