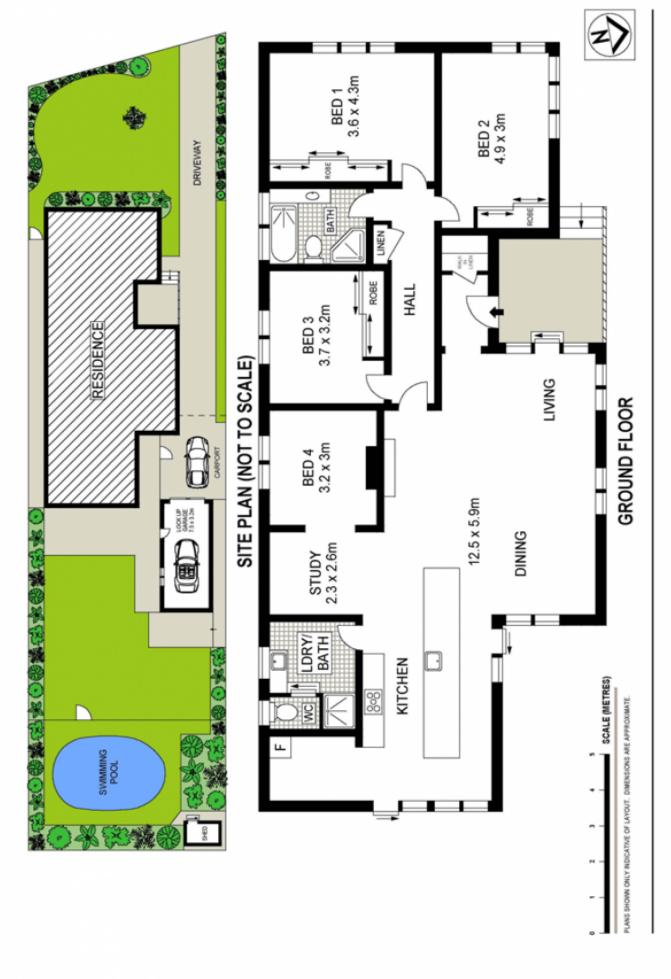

## 40 Arcadia Avenue GYMEA BAY NSW

Beautifully presented with an uplifting contemporary style, this impressive home has been completely renovated to accommodate a modern family lifestyle. The interior transformation features a flowing open plan design, with a versatile layout that is adaptable to the needs of its occupants. Naturally light filled and featuring a prized rear to north aspect, it is ideally situated within the Kirrawee High School catchment area.

Light filled interiors, high ceilings and spotted gum floors Open plan lounge and dining areas, flexible configuration Striking CaesarStone kitchen with island bench/meals bar Rear to north facing yard, alfresco entertaining and pool Three double bedrooms each complete with built-in wardrobes

For full version visit the website

4 🕒 2 📛 2 🖨

Type : House Land Size : 733 sqm

**View**: https://www.jreproperty.com.au/sale/nsw/sut herland/gymea-bay/residential/house/74883

22

Luke Jeffree 02 9540 2222