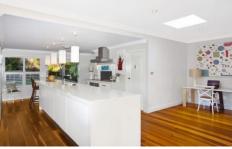

Light filled interiors, high ceilings and spotted gum floors Open plan lounge and dining areas, flexible configuration Striking CaesarStone kitchen with island bench/meals bar Rear to north facing yard, alfresco entertaining and pool Three double bedrooms each complete with built-in wardrobes