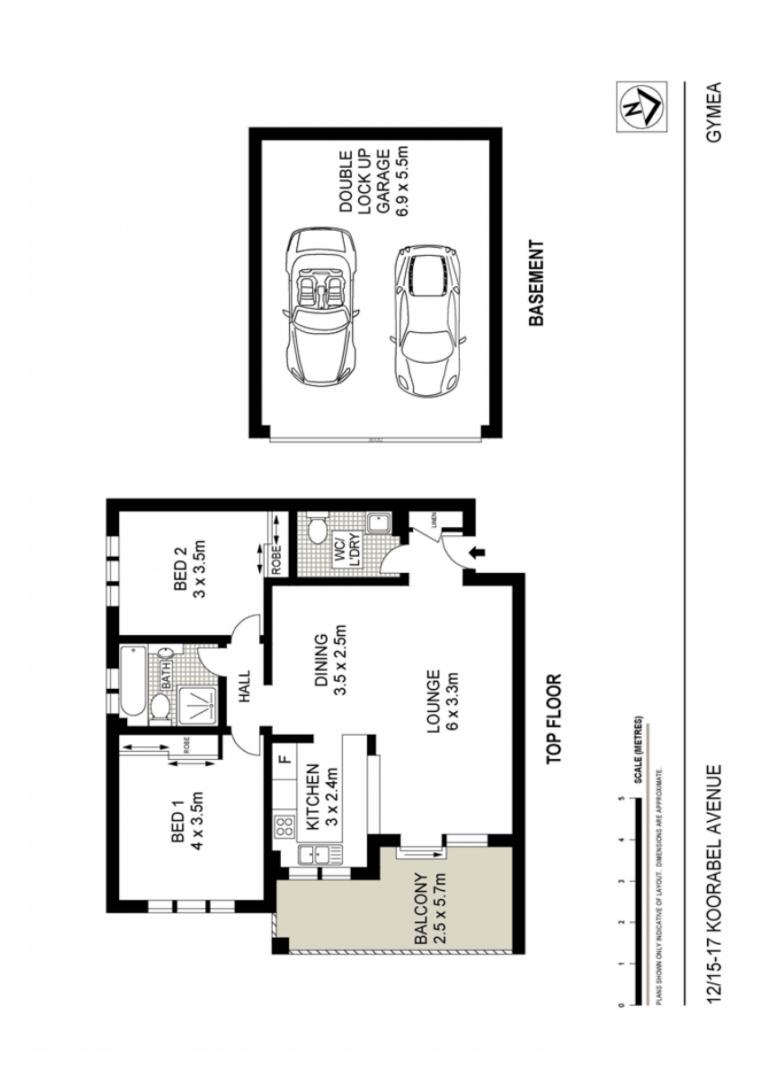

## 12/15-17 Koorabel Avenue GYMEA NSW

Seize this unique opportunity to purchase a terrific top floor apartment. Spacious, bright & contemporary open plan design will appeal to both investors & first home buyers alike. Sensational size balcony, along with generous size bedrooms plus an oversize double lock up garage would suggest this could be Gymeas Best apartment.

View

Size : 128 sqm

: https://www.jreproperty.com.au/sale/nsw /sutherland/gymea/residential/unit/74883 25

Luke Jeffree 02 9540 2222