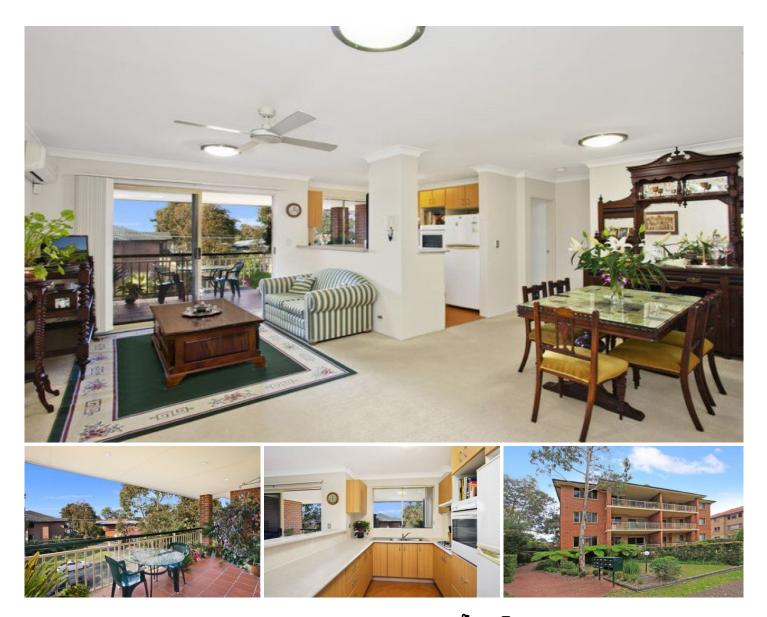

## 12/15-17 Koorabel Avenue GYMEA NSW

Seize this unique opportunity to purchase a terrific top floor apartment. Spacious, bright & contemporary open plan design will appeal to both investors & first home buyers alike. Sensational size balcony, along with generous size bedrooms plus an oversize double lock up garage would suggest this could be Gymeas Best apartment.

Modern kitchen with plenty of cupboard & bench space Fully tiled bathroom plus second toilet Air-con, gas cooking & heating plus down lights

| þ |
|---|
|   |

| Туре     |      | 2 | Unit |
|----------|------|---|------|
| Building | Size | ÷ | 128  |