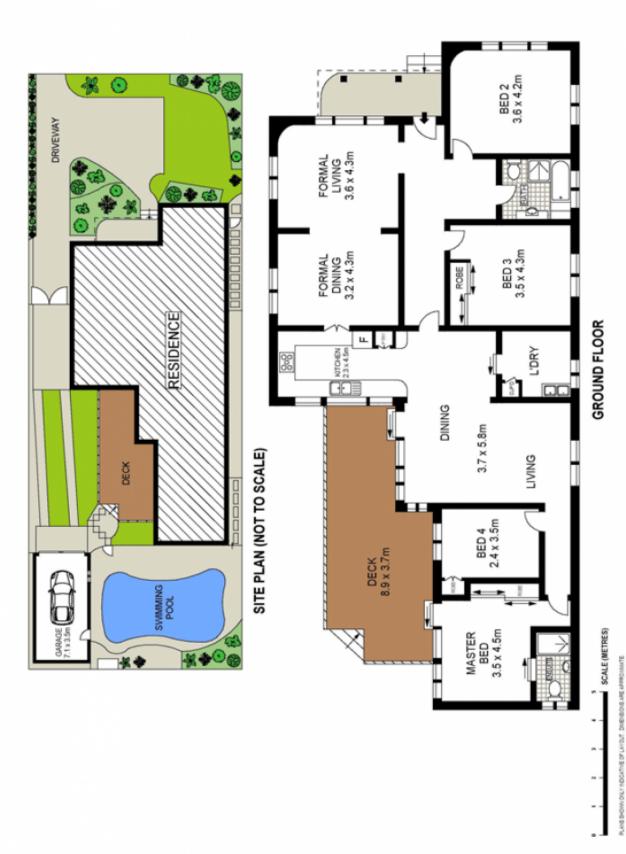

## 7 Durbar Avenue KIRRAWEE NSW

Offering an excellent opportunity to enjoy an easycare family lifestyle, this immaculately presented home has been completely refreshed with a vibrant contemporary update. Boasting multiple living areas and a prized rear to north aspect, crisp modern d?cor complements naturally light filled interiors and generous proportions. Ideally located in a quiet street, it is a walk to schools, Gymea railway station and village shops.

Beautifully presented with a fresh colour scheme & new carpet

Separate formal lounge and dining rooms with gas heating Combined casual living/dining area opens to the outdoors Rear to north aspect with entertainers deck & swimming pool

4 🕮 2 🟪 3 🖨

Type : House Land Size : 563 sqm

View : https://www.jreproperty.com.au/sale/nsw/sut herland/kirrawee/residential/house/7488326

Luke Jeffree 02 9540 2222

For full version visit the website