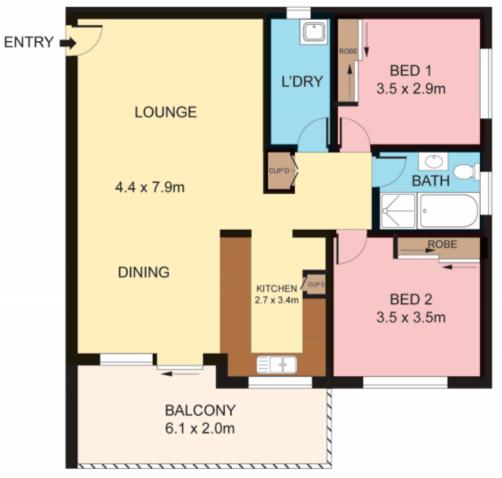

Open plan living offers a versatile layout, spacious defined dining

Exceptional alfresco deck, modern kitchen with long breakfast bar

Two bedrooms positioned for privacy each have built in robes

2 📭 1 🔓 2 😭

**Type:** Apartment

**View**: https://www.jreproperty.com.au/sale/nsw/sutherla nd/gymea/residential/apartment/7488327

Luke Jeffree 02 9540 2222

For full version visit the website

FIRST FLOOR

Plans shown are for presentation purposes only and are not pert of any legal document or title. They are subject to errors, omissions, inaccuracies and should not be used as a sole and accurate reference. Interested parties should make their own inquiries using independent sources.