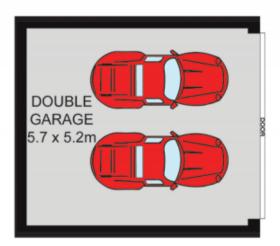

Open plan living offers a versatile layout, spacious defined dining

Exceptional alfresco deck, modern kitchen with long breakfast bar

Two bedrooms positioned for privacy each have built in robes

2 📭 1 🔓 2 😭